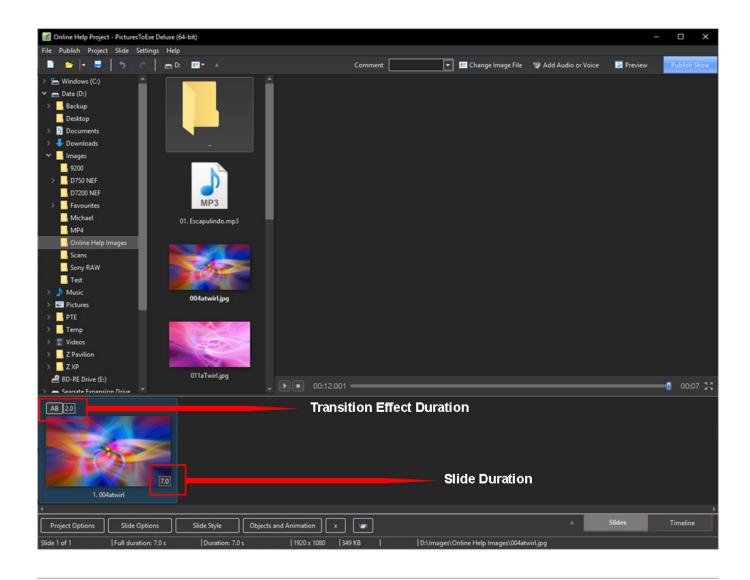

## **Slide Durations**

- To change the Transition Type and Duration for a slide or multiple slides go to Slide Options / Transition
- The Transition Duration can also be changed by entering a value directly into the box in the Slide(s)
- To change the Slide Duration for a slide or multiple slides go to Slide Options / Main
- The Slide Duration can also be changed by entering a value directly into the box in the Slide(s)
- To select Contiguous Multiple Slides click on the first slide and Shift+Click on the last slide

- To select Non-Contiguous Multiple Slides click on the first slide and Ctrl+Click on the other slides
- For more information on Slide Duration see Slide Duration

From:

https://docs.pteavstudio.com/ - PTE AV Studio