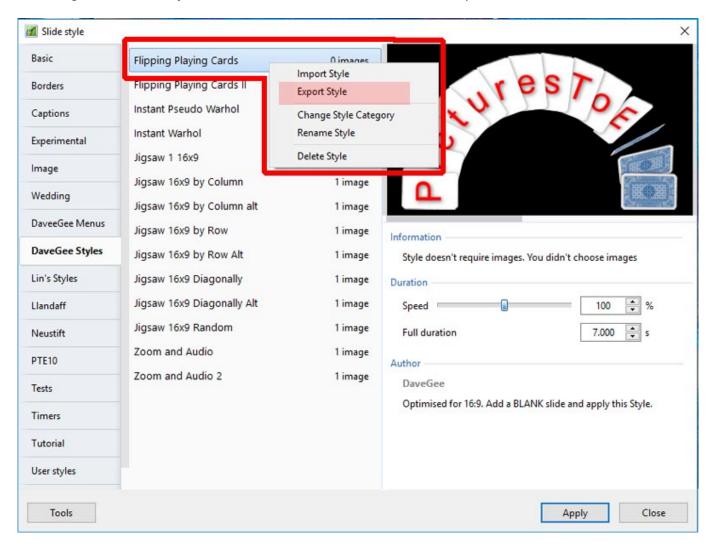

## Import/Export a Style

To Export a Style and share with the PTE Community:

• Right click on a Style and choose EXPORT STYLE from the drop-down menu

- It is suggested that a Folder be created and suitably named (Exported Slide Styles)
- Exported Styles use the .ptestyle suffix

To Import a Style which has been shared with the PTE Community:

- Right click on TOOLS and choose IMPORT STYLE from the drop-down menu
- Navigate to the folder where the Style to be Imported is saved
- Double click on the Style to be Imported or click on OK
- The Imported Style will be imported into the Category designated by the Style Author