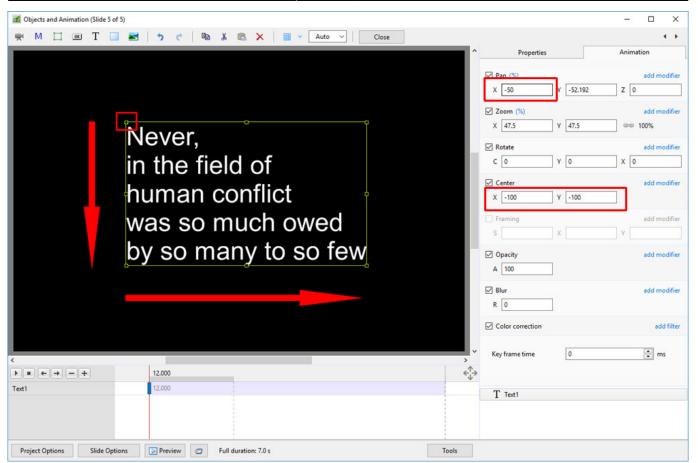

### **Centre Top Anchor**

• Moving the "Centre Point" to the top of the Text Box changes the way in which the text expands

• Note that while the Text Box still expands Horizontally it only expands Vertically in the Downward direction