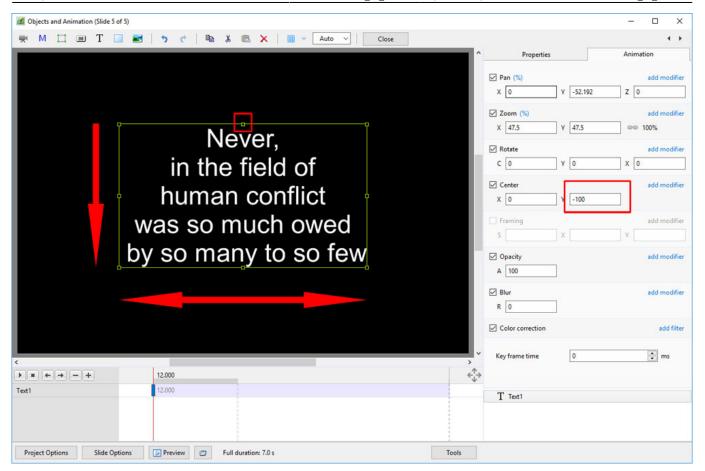

## **Centre Point Anchor**

• In a Default Text Box in Objects and Animation the "Box" will expand vertically and horizontally according to the amount of text which is input

| 📶 Objects and Animation (Slide 4 of 4)                             |                                                                                         | - 🗆 X                |
|--------------------------------------------------------------------|-----------------------------------------------------------------------------------------|----------------------|
| 🛒 M 🛄 📧 T 🔲 🜌   🤊 🦿 🕸 🎉 🎕 🗙   🌐 🗸 Auto 🗸   Close                   |                                                                                         | + >                  |
|                                                                    | Properties                                                                              | Animation            |
|                                                                    |                                                                                         | <b>•</b>             |
|                                                                    | Name                                                                                    | Text1                |
|                                                                    | Sharper/Smoother                                                                        | -100                 |
|                                                                    | Text                                                                                    |                      |
| Novor                                                              | Font Name                                                                               | Arial 👻              |
| Never,                                                             | в / <u>U</u>                                                                            |                      |
| in the field of<br>humar conflict                                  | Never,<br>in the field of<br>human conflict<br>was so much owed<br>by so many to so few |                      |
| was so much owed                                                   | L                                                                                       | insert text template |
|                                                                    | Alignment                                                                               | Center 👻             |
| by so many to so few                                               | Line spacing                                                                            | 0                    |
|                                                                    | Text shadow                                                                             | Customize            |
|                                                                    | Common                                                                                  |                      |
|                                                                    | Transparent to selec                                                                    | tion                 |
|                                                                    | Show front side                                                                         |                      |
|                                                                    | Show back side                                                                          |                      |
| ( )                                                                | Hide child objects<br>Time range                                                        | 0 - 7000             |
|                                                                    | TimeTange                                                                               | v                    |
| Text1 7.000                                                        | T Text1                                                                                 |                      |
|                                                                    |                                                                                         |                      |
|                                                                    |                                                                                         |                      |
| Project Options Slide Options Preview C Full duration: 7.0 s Tools |                                                                                         |                      |

• Note that the Text Box in the above example is "Anchored" around the Centre Point of the Box and therefore expands both Vertically and Horizontally about the Centre