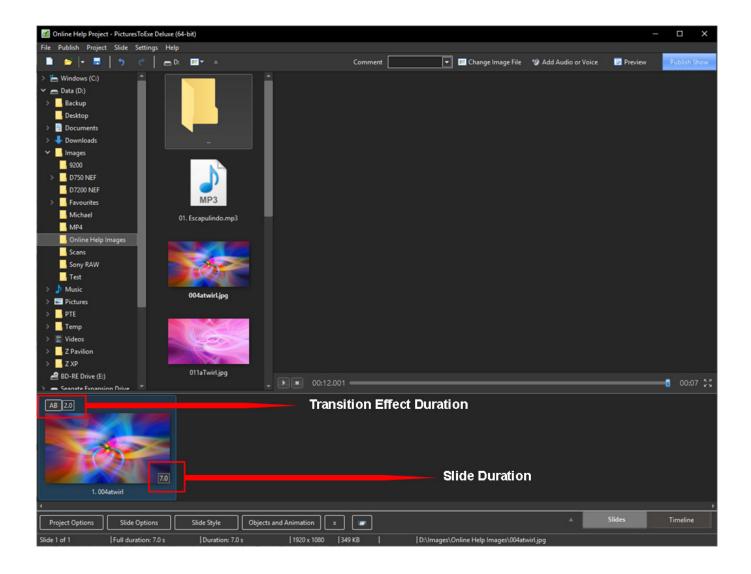

## **Slide Durations**

- To change the Transition Type and Duration for a slide or multiple slides go to Slide Options / Transition
- The Transition Duration can also be changed by entering a value directly into the box in the Slide(s)
- To change the Slide Duration for a slide or multiple slides go to Slide Options / Main
- The Slide Duration can also be changed by entering a value directly into the box in the Slide(s)
- To select Contiguous Multiple Slides click on the first slide and Shift+Click on the last slide