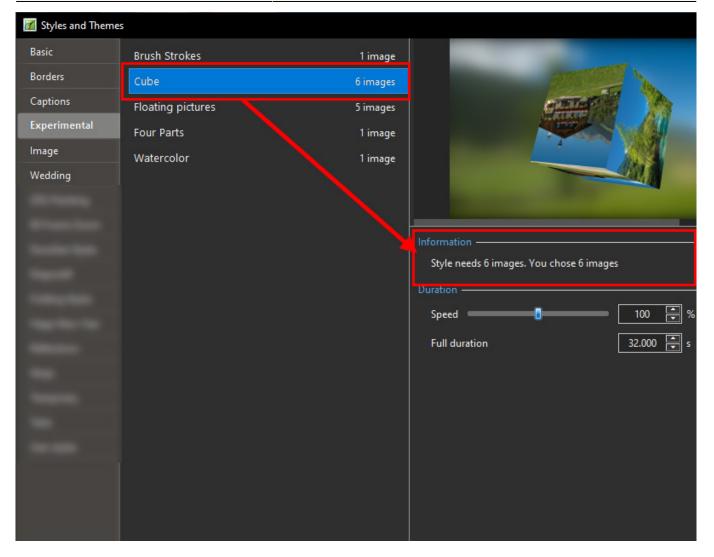

- In the above example you are told that the Style requires six images and that you have correctly supplied six images
- Th Preview Screen will show the animation/effect
- The Speed and Full Duration of the Style are interlinked and either can be used to match the Style to your desired Duration