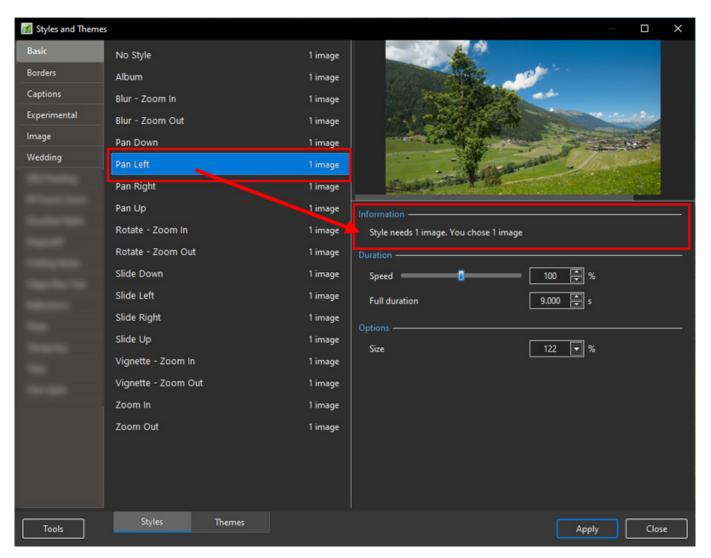

## **Applying a Style**

To apply a Preset Style

- Drag or otherwise add an Image to the Slide List
- Open the Style Dialogue by clicking on "Slide Style"

- In the above example you are told that the Style requires one image and that you have correctly supplied one image
- It is possible to add more than one image, highlight them all and the Style will be applied to all
- The Preview Screen will show the animation/effect
- The Speed and Full Duration of the Style are interlinked and either can be used to match the Style to your desired Duration
- The Options parameter varies and is at present only available in PTE's own Preset Styles