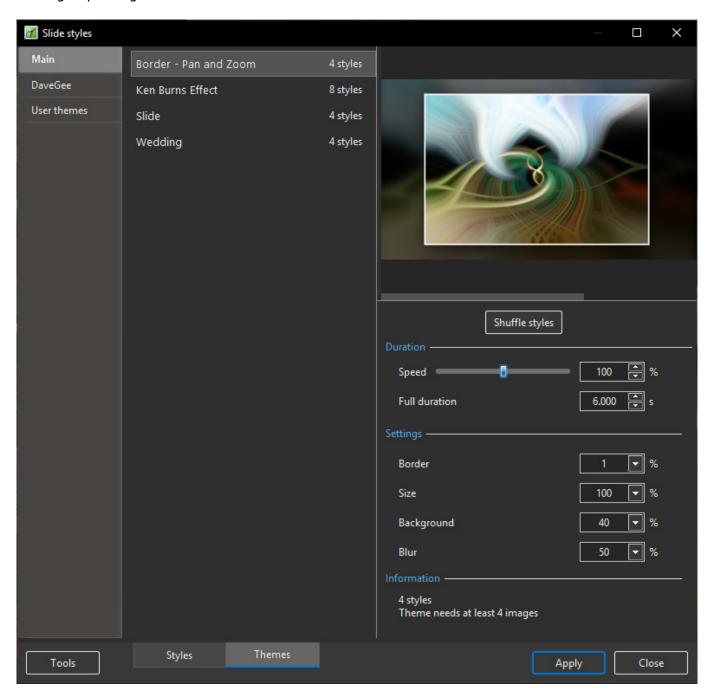

## **Built-In Themes**

- Open the Themes Window by clicking on "Slide Styles" and then "Themes"
- Choose a Theme from the list of Themes under "Main"
- The Options:
- Duration Refers to the total duration of the Theme The sum of the durations of the individual Styles

- Settings These will vary according to the type of Style included in the Theme only available for Built-In Themes
- Information This gives details of the number of Styles used and the minimum number of slides required for the intended Theme
  - A Fewer or greater number of Slides can be added and the Theme will accommodate that number