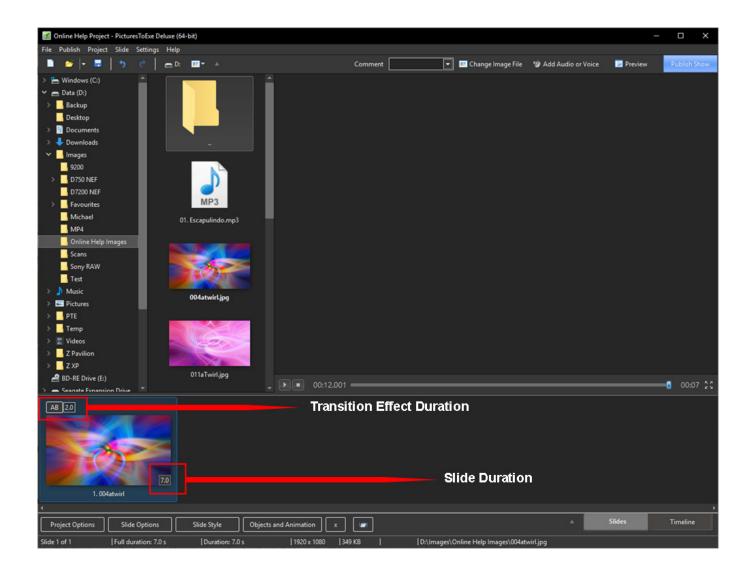

## **Slide Durations**

- To change the Transition Type and Duration for a slide or multiple slides go to Slide Options / Transition
- The Transition Duration can also be changed by entering a value directly into the box in the Slide(s)
- To change the Slide Duration for a slide or multiple slides go to Slide Options / Main
- The Slide Duration can also be changed by entering a value directly into the box in the Slide(s)
- To select Contiguous Multiple Slides click on the first slide and Shift+Click on the last slide

- To select Non-Contiguous Multiple Slides click on the first slide and Ctrl+Click on the other slides
- For more information on Slide Duration see Slide Duration

From:

https://docs.pteavstudio.com/ - PTE AV Studio