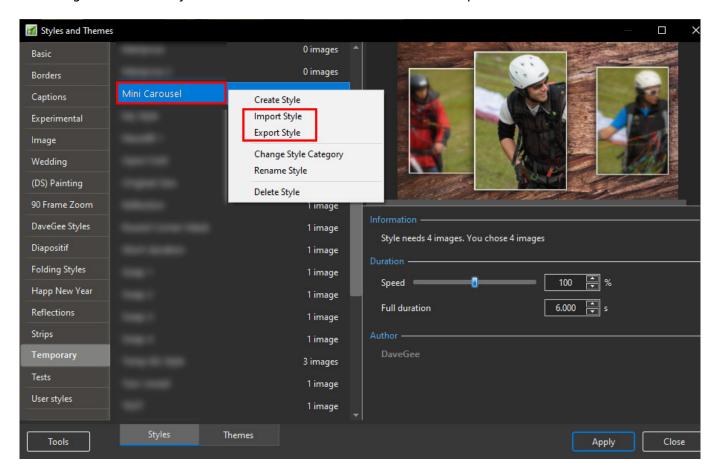

## Import/Export a Style

To Export a Style and share with the PTE Community:

• Right click on a Style and choose EXPORT STYLE from the drop-down menu

- It is suggested that a Folder be created and suitably named (Exported Slide Styles)
- Exported Styles use the .ptestyle suffix

To Import a Style which has been shared with the PTE Community:

- Right click on TOOLS and choose IMPORT STYLE from the drop-down menu
- Navigate to the folder where the Style to be Imported is saved
- Double click on the Style to be Imported or click on OK
- The Imported Style will be imported into the Category designated by the Style Author