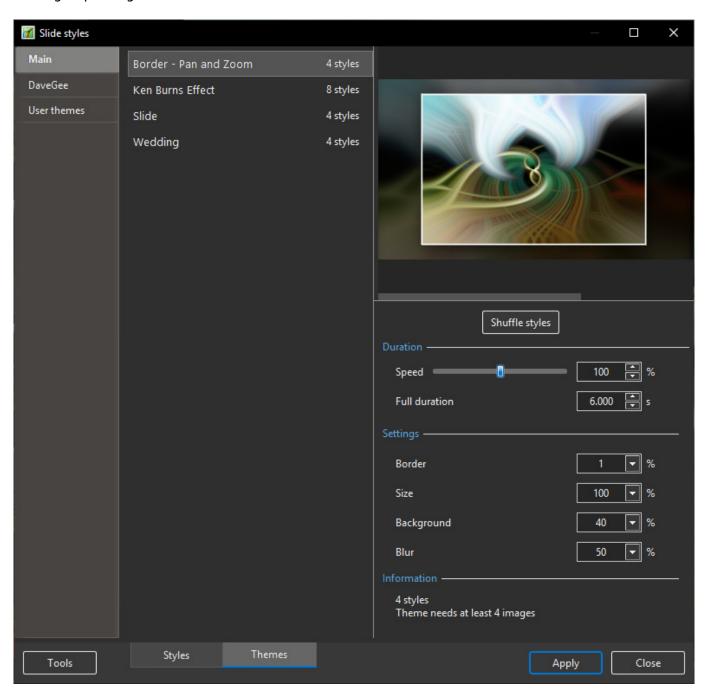

## **Built-In Themes**

- Open the Themes Window by clicking on "Slide Styles" and then "Themes"
- Choose a Theme from the list of Themes under "Main"
- The Options:
- Duration Refers to the total duration of the Theme The sum of the durations of the individual Styles

- Settings These will vary according to the type of Style included in the Theme only available for Built-In Themes
- Information This gives details of the number of Styles used and the minimum number of slides required for the intended Theme
  - A Fewer or greater number of Slides can be added and the Theme will accommodate that number