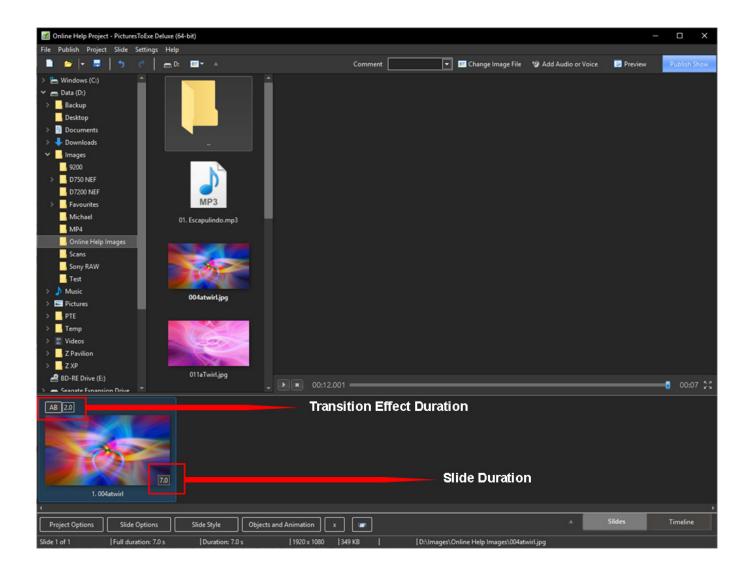

## **Slide Durations**

- To change the Transition Type and Duration for a slide or multiple slides go to Slide Options / Transition
- The Transition Duration can also be changed by entering a value directly into the box in the Slide(s)
- To change the Slide Duration for a slide or multiple slides go to Slide Options / Main
- The Slide Duration can also be changed by entering a value directly into the box in the Slide(s)
- To select Contiguous Multiple Slides click on the first slide and Shift+Click on the last slide

- To select Non-Contiguous Multiple Slides click on the first slide and Ctrl+Click on the other slides
- For more information on Slide Duration see Slide Duration

From:

https://docs.pteavstudio.com/ - PTE AV Studio