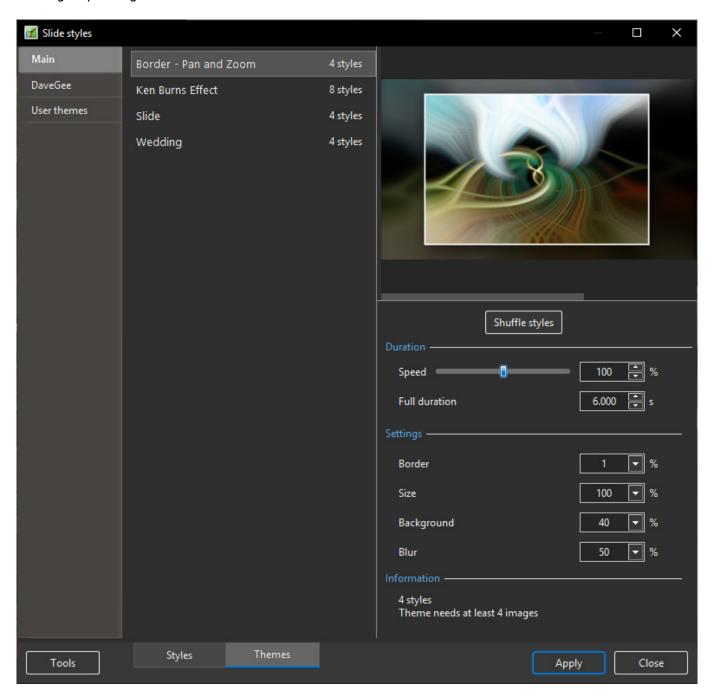

## **Built-In Themes**

- Open the Themes Window by clicking on "Slide Styles" and then "Themes"
- Choose a Theme from the list of Themes under "Main"
- The Options:
- Duration Refers to the total duration of the Theme The sum of the durations of the individual Styles

- Settings These will vary according to the type of Style included in the Theme only available for Built-In Themes
- Information This gives details of the number of Styles used and the minimum number of slides required for the intended Theme
  - A Fewer or greater number of Slides can be added and the Theme will accommodate that number