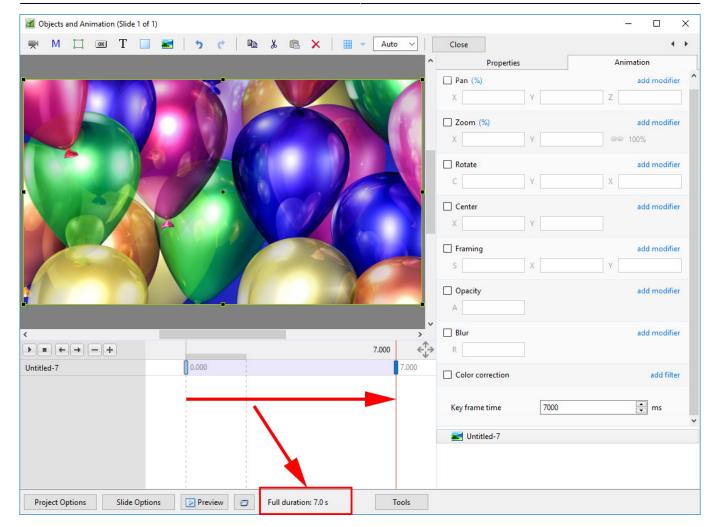

The corresponding Objects and Animation Screen looks like this:

2025/09/14 13:13 3/9 Slide Duration