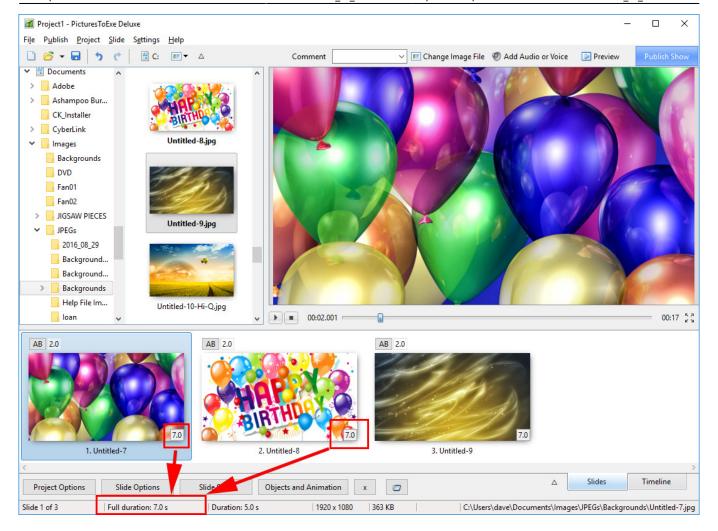

### **Show Full Slide Duration Un-Ticked:**

Adding a second slide with a 2 second transition time causes a change in the displayed (Slide) Duration. Note that the Full (Slide) Duration remains the same.

Objects and Animation View:

https://docs.pteavstudio.com/ Printed on 2025/09/14 13:13

2025/09/14 13:13 5/9 Slide Duration

The (Slide) Duration of Slide 1 remains at 5 seconds but because Slide 1 is visible from the beginning of its own transition to the end of the Slide 2 transition (at varying opacities) its Full (Slide) Duration is 7 seconds.