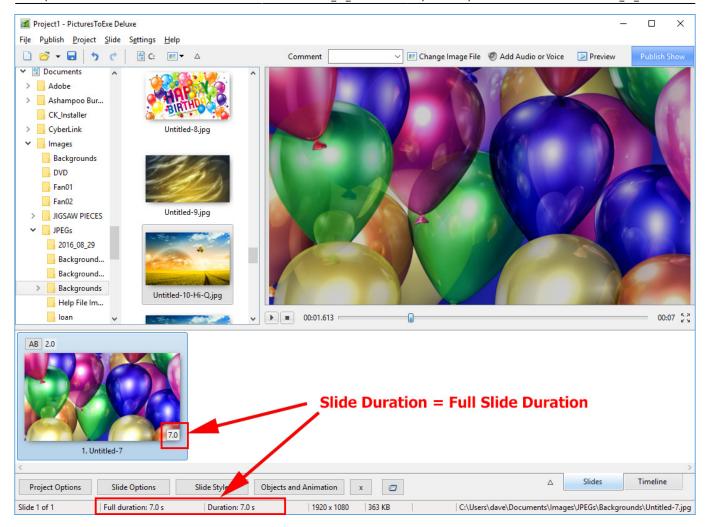

The Status bar shows the Full (Slide) Duration and the (Slide) Duration. The Slide Icon displays the Slide Duration. For a single slide the Duration will equal the Full Duration because there is no following slide transition time to take into account - or the following slide transition time is zero.