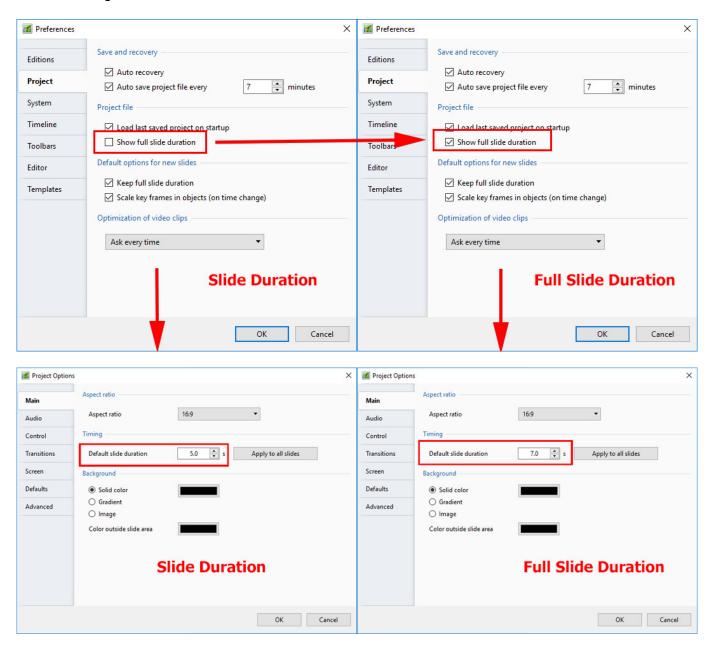

## Slide Duration and Full Slide Duration

Depending on the settings of Settings / Preferences and Project Options the duration seen in the Slide List can change.

If a single slide is added to the Slide List the Main Screen View looks like this: