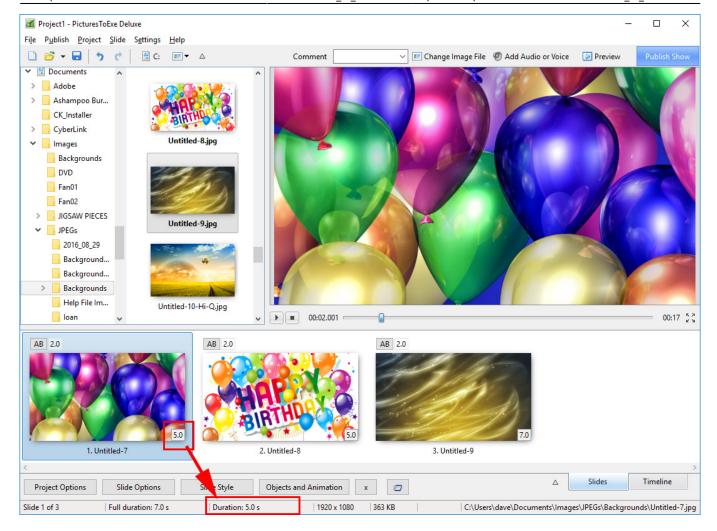

### **Show Full Slide Duration Un-Ticked:**

Adding a second slide with a 2 second transition time causes a change in the displayed (Slide) Duration. Note that the Full (Slide) Duration remains the same.

Objects and Animation View:

https://docs.pteavstudio.com/ Printed on 2025/09/14 13:13

2025/09/14 13:13 5/9 Slide Duration

The (Slide) Duration of Slide 1 remains at 5 seconds but because Slide 1 is visible from the beginning of its own transition to the end of the Slide 2 transition (at varying opacities) its Full (Slide) Duration is 7 seconds.