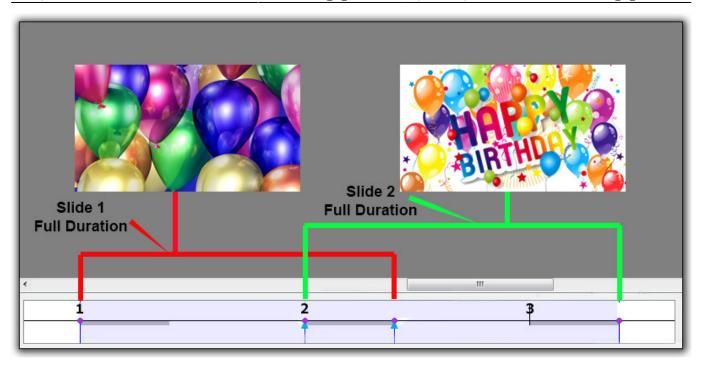

## **Example**

Key Frames in Slide 1 are placed at Zero and 7 seconds (7000ms)

Key Frames in Slide 2 are placed at 5 seconds (0ms) and 12 seconds (7000ms)

Below is a \*\*Simulation\*\* of two slides in Objects and Animation Screen:

The Timeline View:

https://docs.pteavstudio.com/ - PTE AV Studio

Permanent link:

https://docs.pteavstudio.com/en-us/9.0/how\_to\_v9/duration

Last update: 2022/12/18 11:20