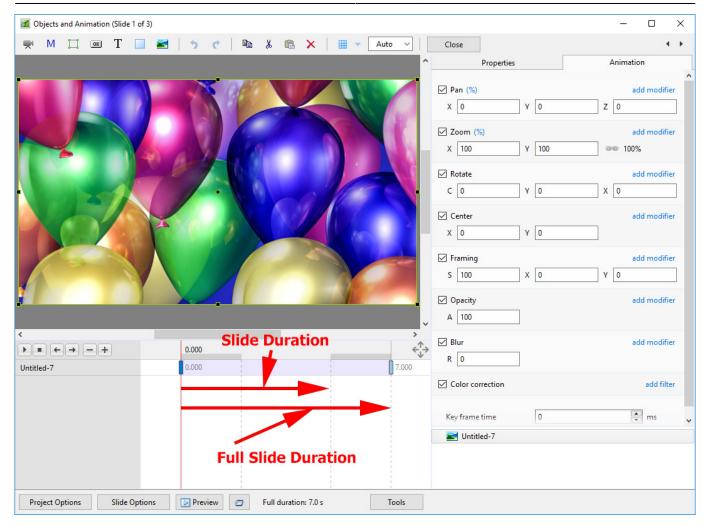

The Status bar shows the Full (Slide) Duration and the (Slide) Duration. The Slide Icon displays the Slide Duration. For a single slide the Duration will equal the Full Duration because there is no following slide transition time to take into account - or the following slide transition time is zero.

The corresponding Objects and Animation Screen looks like this:

2025/09/14 13:13 3/9 Slide Duration