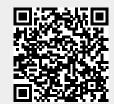

## **Example**

Key Frames in Slide 1 are placed at Zero and 7 seconds (7000ms)

Key Frames in Slide 2 are placed at 5 seconds (0ms) and 12 seconds (7000ms)

Below is a \*\*Simulation\*\* of two slides in Objects and Animation Screen:

The Timeline View:

https://docs.pteavstudio.com/ - PTE AV Studio

Permanent link:

https://docs.pteavstudio.com/en-us/9.0/how\_to\_v9/duration

Last update: 2022/12/18 11:20

Objects and Animation View:

https://docs.pteavstudio.com/ Printed on 2025/09/14 13:13

2025/09/14 13:13 5/9 Slide Duration

The (Slide) Duration of Slide 1 remains at 5 seconds but because Slide 1 is visible from the beginning of its own transition to the end of the Slide 2 transition (at varying opacities) its Full (Slide) Duration is 7 seconds.