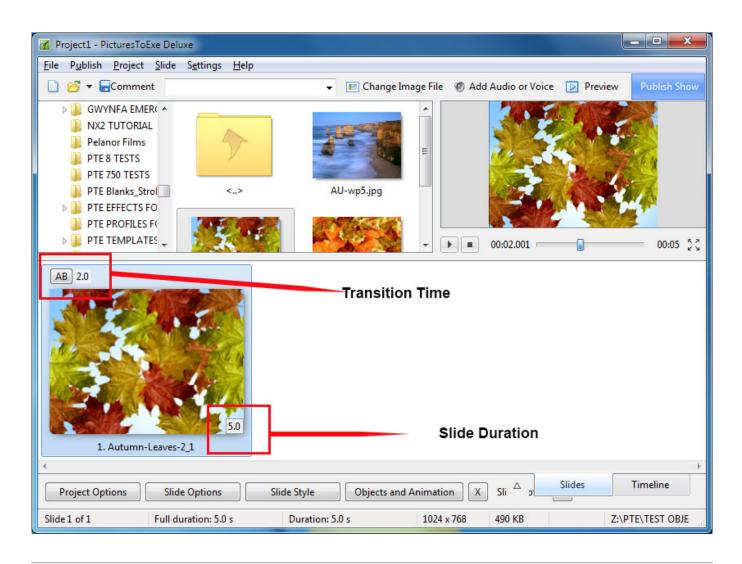

## **Slide Durations**

- To change the Transition Type and Duration for a slide or multiple slides go to Slide Options / Transition
- The Transition Duration can also be changed by entering a value directly into the box in the Slide(s)
- To change the Slide Duration for a slide or multiple slides go to Slide Options / Main
- The Slide Duration can also be changed by entering a value directly into the box in the Slide(s)
- To select Contiguous Multiple Slides click on the first slide and Shift+Click on the last slide
- To select Non-Contiguous Multiple Slides click on the first slide and Ctrl+Click on the other