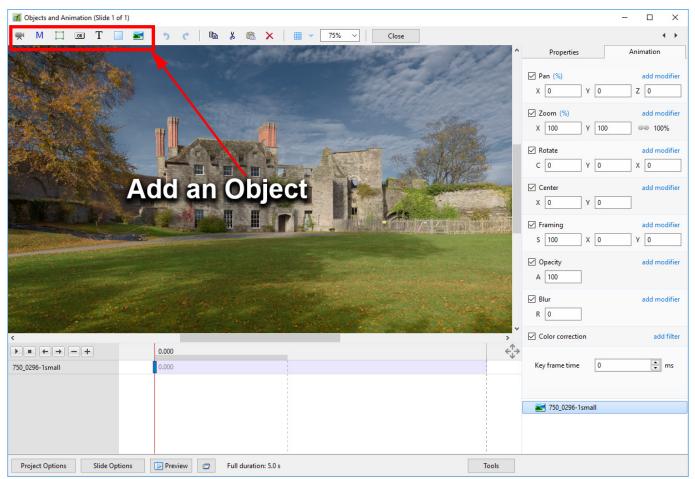

### Add an Object

- Add a Video, Mask, Frame, Button, Text, Rectangle or Image Object
- Please refer to Add Object articles in the How To Section of the Main Menu