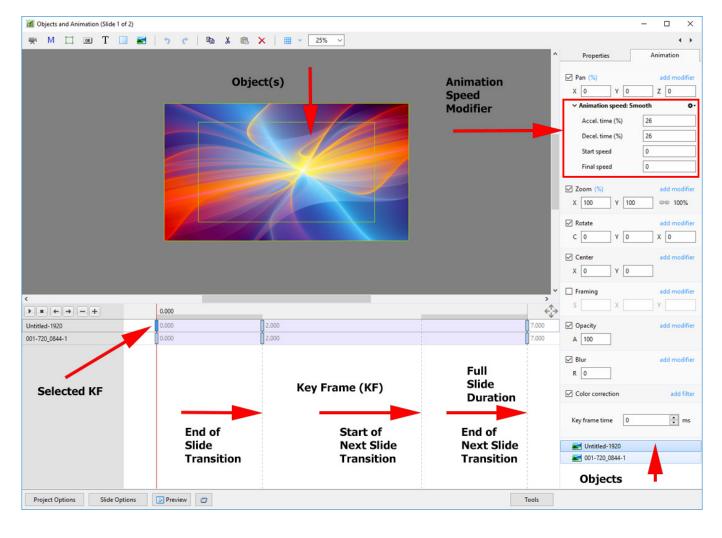

## Main O&A Window

- The Main Window of the Objects and Animation Editor is shown below.
- The various elements of the window are identified.
- There are two tabs for controlling actions in the Editor, "Properties" and "Animation".