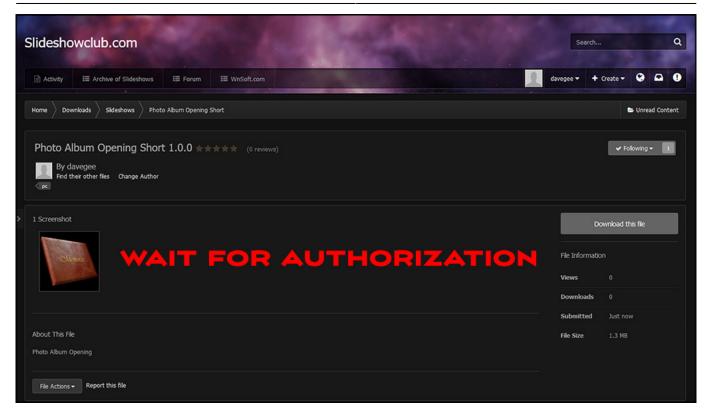

• Add a Screen Shot for a Thumbnail

- Fill in the details
- Save and Submit

• Wait for Authorization before posting Links in the Forum etc.