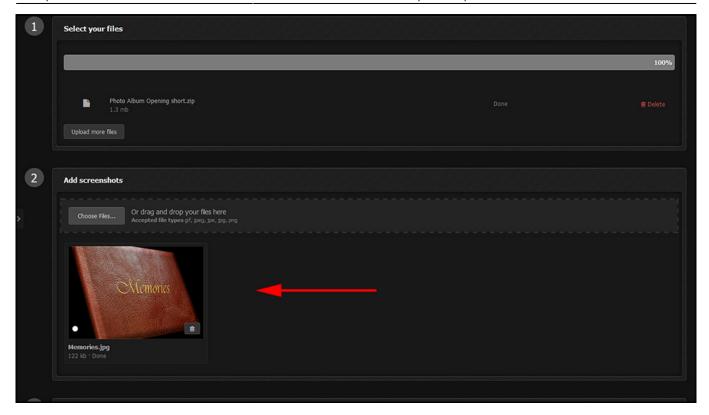

• Add a Screen Shot for a Thumbnail

- Fill in the details
- Save and Submit

• Wait for Authorization before posting Links in the Forum etc.