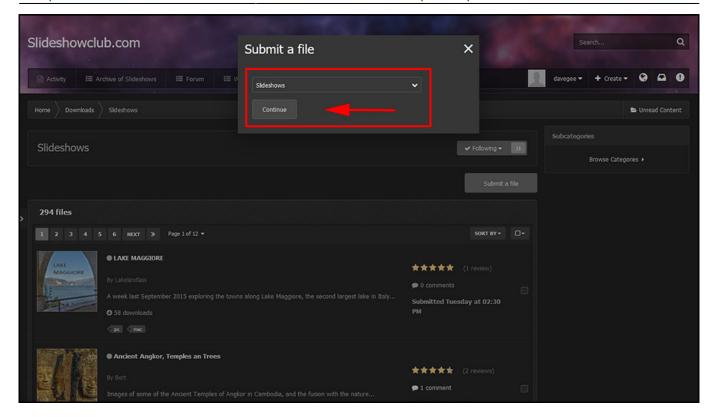

- Sign in
- The "Theme" can be changed in the bottom Left Corner of the Page
- Click on Submit a File

- Choose Slideshow or Demo etc from the Dropdown Menu
- Click on Continue

• Click on Choose File(s)

- Wait until the File has Uploaded large files take a Long Time
- Add another file if required