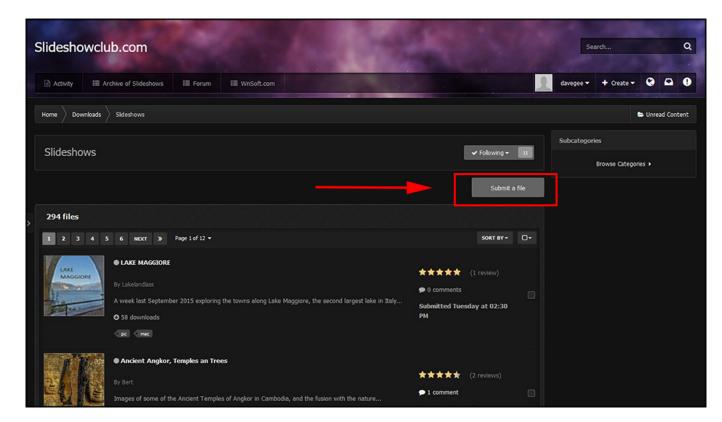

- Sign in
- The "Theme" can be changed in the bottom Left Corner of the Page
- Click on Submit a File

- Choose Slideshow or Demo etc from the Dropdown Menu
- Click on Continue

• Click on Choose File(s)

- Wait until the File has Uploaded large files take a Long Time
- Add another file if required