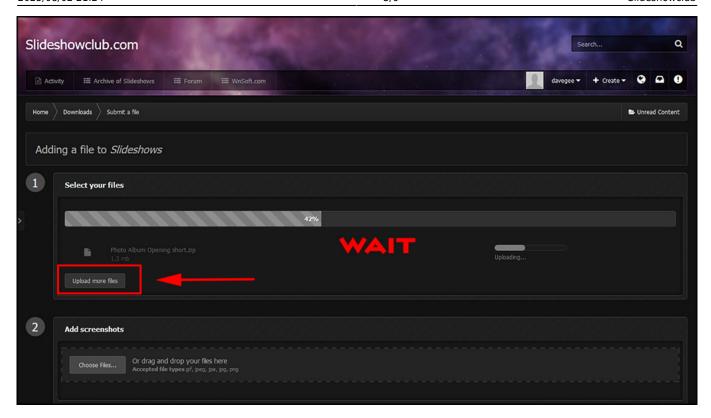

- Sign in
- The "Theme" can be changed in the bottom Left Corner of the Page
- Click on Submit a File

- Choose Slideshow or Demo etc from the Dropdown Menu
- Click on Continue

• Click on Choose File(s)

- Wait until the File has Uploaded large files take a Long Time
- Add another file if required

• Add a Screen Shot for a Thumbnail

- Fill in the details
- Save and Submit

• Wait for Authorization before posting Links in the Forum etc.