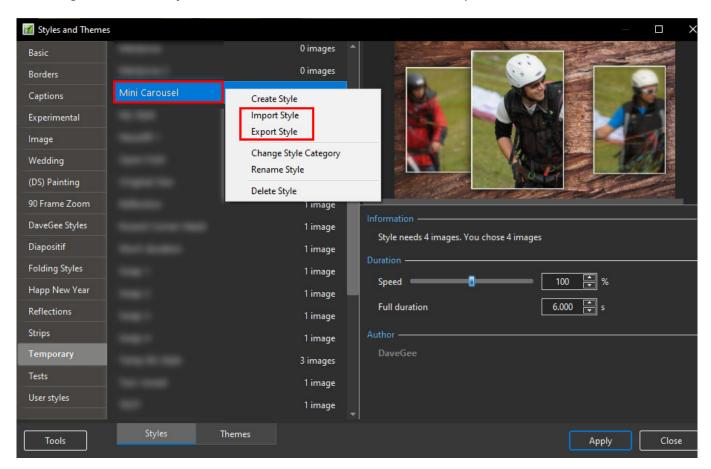

## Import/Export a Style

To Export a Style and share with the PTE Community:

• Right click on a Style and choose EXPORT STYLE from the drop-down menu

- It is suggested that a Folder be created and suitably named (Exported Slide Styles)
- Exported Styles use the .ptestyle suffix

To Import a Style which has been shared with the PTE Community:

- Right click on TOOLS and choose IMPORT STYLE from the drop-down menu
- Navigate to the folder where the Style to be Imported is saved
- Double click on the Style to be Imported or click on OK
- The Imported Style will be imported into the Category designated by the Style Author