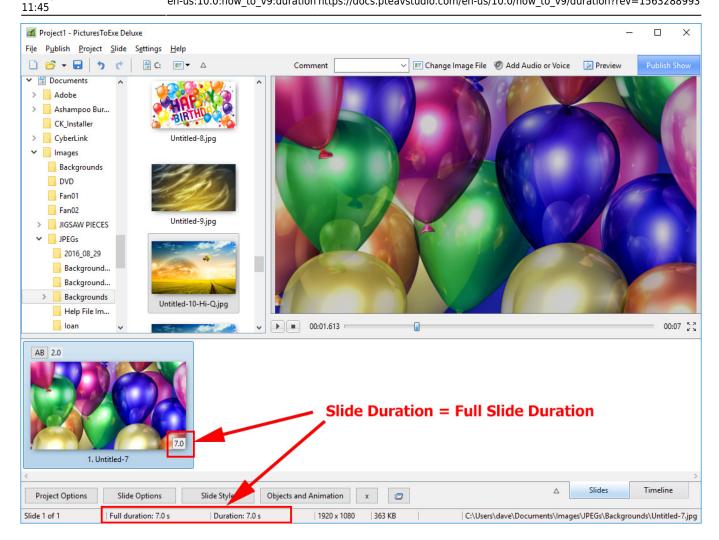

Last update: 2022/12/19

The Status bar shows the Full (Slide) Duration and the (Slide) Duration. The Slide Icon displays the Slide Duration. For a single slide the Duration will equal the Full Duration because there is no following slide transition time to take into account - or the following slide transition time is zero.

The corresponding Objects and Animation Screen looks like this:

2025/07/23 08:30 3/9 Slide Duration