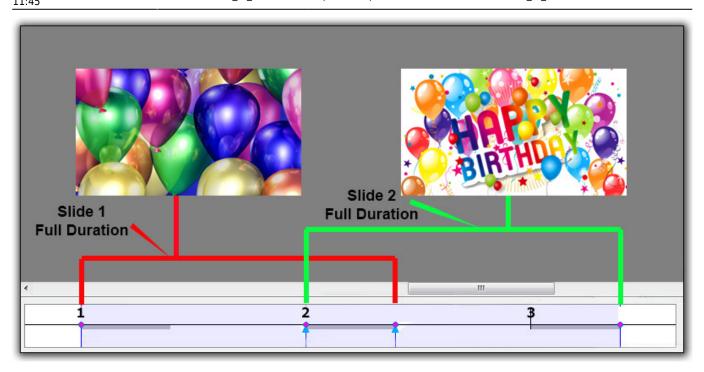

## **Example**

Key Frames in Slide 1 are placed at Zero and 7 seconds (7000ms)

Key Frames in Slide 2 are placed at 5 seconds (0ms) and 12 seconds (7000ms)

Below is a \*\*Simulation\*\* of two slides in Objects and Animation Screen: