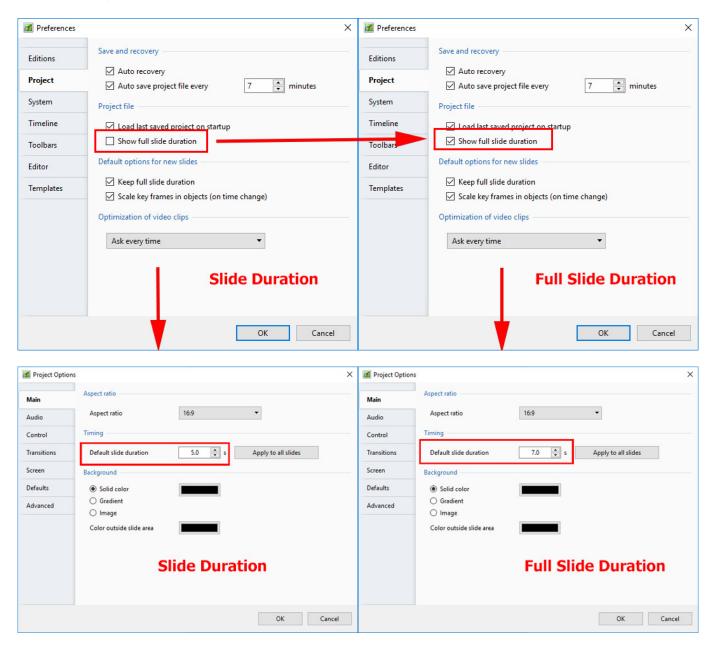

### Slide Duration and Full Slide Duration

Depending on the settings of Settings / Preferences and Project Options the duration seen in the Slide List can change.

If a single slide is added to the Slide List the Main Screen View looks like this:

Last update: 2022/12/19

The Status bar shows the Full (Slide) Duration and the (Slide) Duration. The Slide Icon displays the Slide Duration. For a single slide the Duration will equal the Full Duration because there is no following slide transition time to take into account - or the following slide transition time is zero.