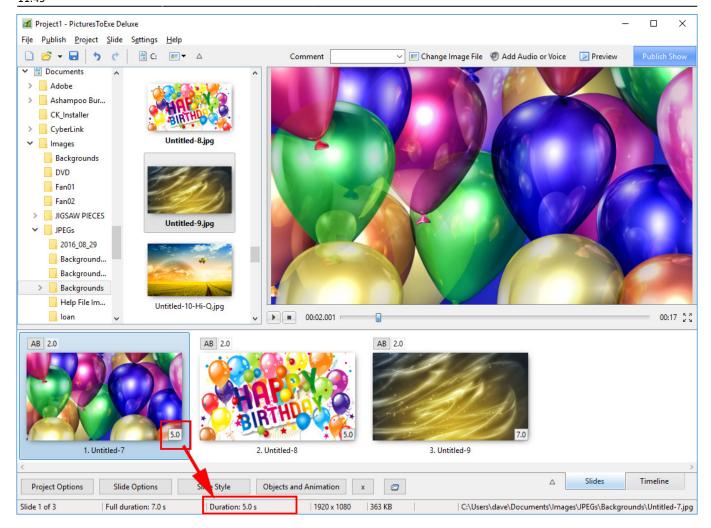

#### **Show Full Slide Duration Un-Ticked:**

Adding a second slide with a 2 second transition time causes a change in the displayed (Slide) Duration. Note that the Full (Slide) Duration remains the same.

Objects and Animation View:

2025/07/23 08:30 5/9 Slide Duration

The (Slide) Duration of Slide 1 remains at 5 seconds but because Slide 1 is visible from the beginning of its own transition to the end of the Slide 2 transition (at varying opacities) its Full (Slide) Duration is 7 seconds.