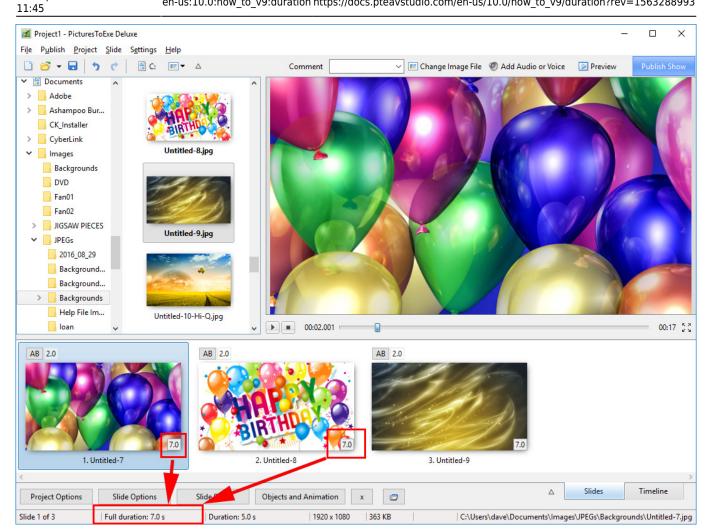

### Slide Duration and Full Slide Duration

Depending on the settings of Settings / Preferences and Project Options the duration seen in the Slide List can change.

If a single slide is added to the Slide List the Main Screen View looks like this:

Last update: 2022/12/19

The Status bar shows the Full (Slide) Duration and the (Slide) Duration. The Slide Icon displays the Slide Duration. For a single slide the Duration will equal the Full Duration because there is no following slide transition time to take into account - or the following slide transition time is zero.