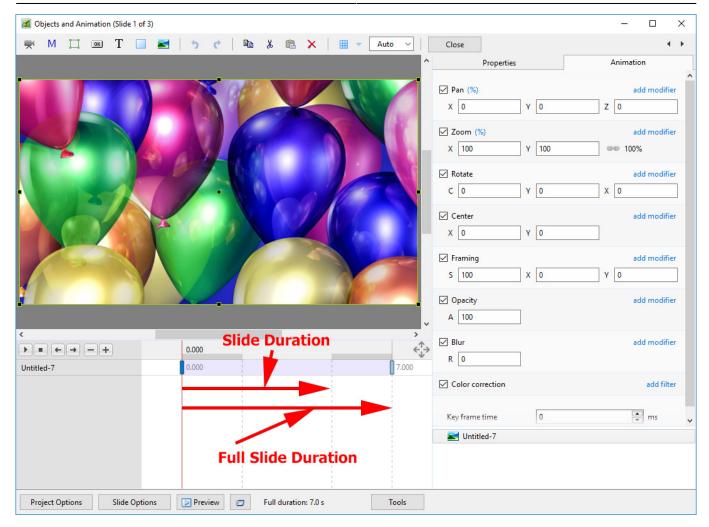

The corresponding Objects and Animation Screen looks like this:

2025/07/23 08:30 3/9 Slide Duration

Objects and Animation View:

2025/07/23 08:30 5/9 Slide Duration

The (Slide) Duration of Slide 1 remains at 5 seconds but because Slide 1 is visible from the beginning of its own transition to the end of the Slide 2 transition (at varying opacities) its Full (Slide) Duration is 7 seconds.