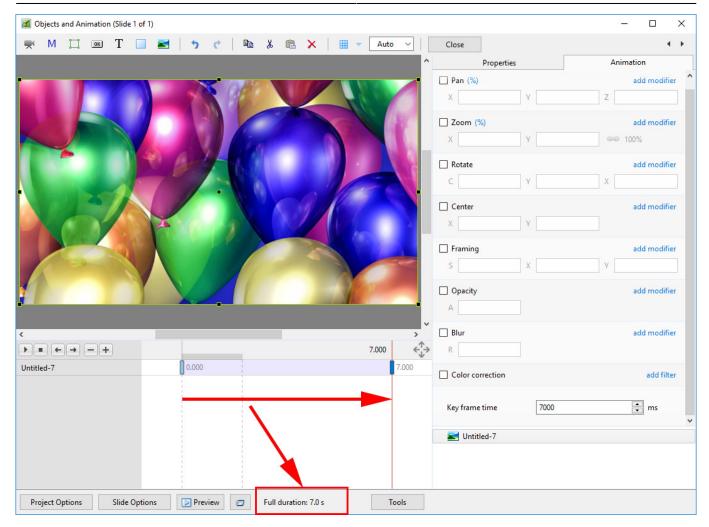

The corresponding Objects and Animation Screen looks like this:

2025/07/23 08:30 3/9 Slide Duration