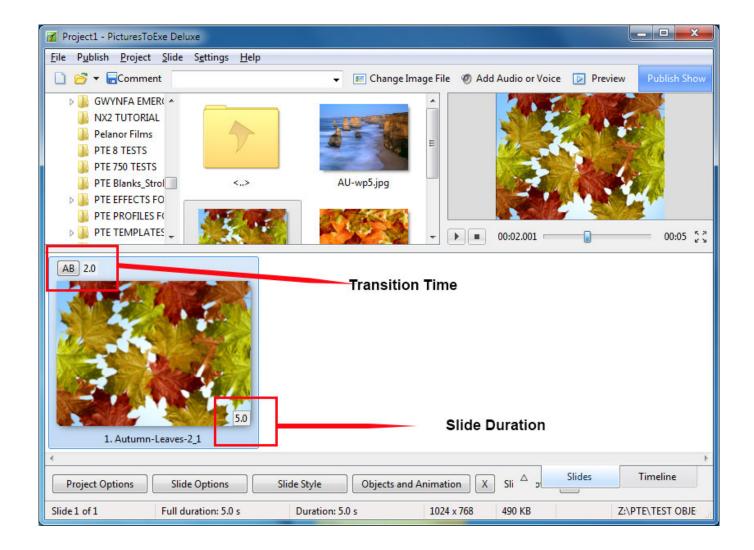

## **Slide Durations**

- To change the Transition Type and Duration for a slide or multiple slides go to Slide Options / Transition
- The Transition Duration can also be changed by entering a value directly into the box in the Slide(s)
- To change the Slide Duration for a slide or multiple slides go to Slide Options / Main
- The Slide Duration can also be changed by entering a value directly into the box in the Slide(s)
- To select Contiguous Multiple Slides click on the first slide and Shift+Click on the last slide
- To select Non-Contiguous Multiple Slides click on the first slide and Ctrl+Click on the other

## slides

• For more information on Slide Duration see Slide Duration

From:

https://docs.pteavstudio.com/ - PTE AV Studio

Permanent link:

https://docs.pteavstudio.com/en-us/10.0/main-window\_1/durations?rev=1563278998