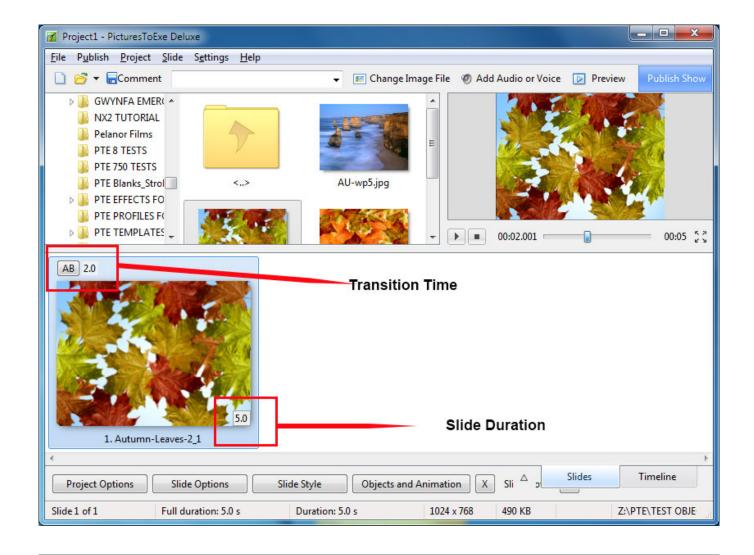

## **Slide Durations**

- To change the Transition Type and Duration for a slide or multiple slides go to Slide Options / Transition
- The Transition Duration can also be changed by entering a value directly into the box in the Slide(s)
- To change the Slide Duration for a slide or multiple slides go to Slide Options / Main
- The Slide Duration can also be changed by entering a value directly into the box in the Slide(s)
- To select Contiguous Multiple Slides click on the first slide and Shift+Click on the last slide
- To select Non-Contiguous Multiple Slides click on the first slide and Ctrl+Click on the other

## slides

• For more information on Slide Duration see Slide Duration

From:

https://docs.pteavstudio.com/ - PTE AV Studio

Permanent link:

https://docs.pteavstudio.com/en-us/10.0/main-window\_1/durations?rev=1563288992