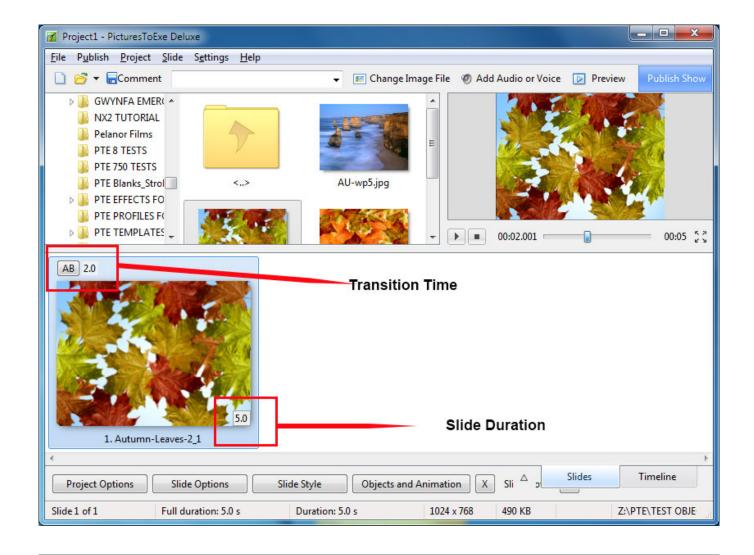

## **Slide Durations**

- To change the Transition Type and Duration for a slide or multiple slides go to Slide Options / Transition
- The Transition Duration can also be changed by entering a value directly into the box in the Slide(s)
- To change the Slide Duration for a slide or multiple slides go to Slide Options / Main
- The Slide Duration can also be changed by entering a value directly into the box in the Slide(s)
- To select Contiguous Multiple Slides click on the first slide and Shift+Click on the last slide
- To select Non-Contiguous Multiple Slides click on the first slide and Ctrl+Click on the other