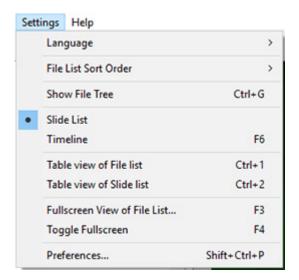

## Language

The User can choose a Language from the list.

### **File List Sort Order**

The File List can be sorted by:

- Name (Ctrl+F4)
- Extension (Ctrl+F5)
- Date Modified (Ctrl+F6)
- Size in Mb (Ctrl+F7)
- The order in which the Files are added to the Slide List can be reversed

### **Show File Tree**

• Toggles the File Tree On and Off in the File List (Ctrl+G)

### Slide List / Timeline

Displays:

- The Slide List View
- The Timeline View (F6)

#### **Table View of File List**

Displays a Tabular View of the File List

#### **Table View of Slide List**

• Displays a Tabular View (Details) of the Slide List

### **Full Screen View of File List**

- Displays the Full Screen view of the File List.
- Files can be added to the Project (the Slide List) via the Right Click Menu or the "Add" Button.
- Captions (file names) can be turned on or off.
- The slider control varies the size of the image thumbnails.

# **Toggle Fullscreen**

• Full Screen view of Slide List or Timeline (F4)

From:

https://docs.pteavstudio.com/ - PTE AV Studio

Permanent link:

https://docs.pteavstudio.com/en-us/10.0/main\_menu\_1/settings?rev=1563278999