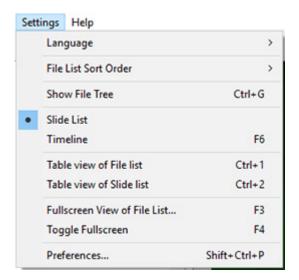

## Language

The User can choose a Language from the list.

### **File List Sort Order**

The File List can be sorted by:

- Name (Ctrl+F4)
- Extension (Ctrl+F5)
- Date Modified (Ctrl+F6)
- Size in Mb (Ctrl+F7)
- The order in which the Files are added to the Slide List can be reversed

### **Show File Tree**

• Toggles the File Tree On and Off in the File List (Ctrl+G)

### Slide List / Timeline

Displays:

- The Slide List View
- The Timeline View (F6)

#### **Table View of File List**

Displays a Tabular View of the File List

#### **Table View of Slide List**

• Displays a Tabular View (Details) of the Slide List

### **Full Screen View of File List**

- Displays the Full Screen view of the File List.
- Files can be added to the Project (the Slide List) via the Right Click Menu or the "Add" Button.
- Captions (file names) can be turned on or off.
- The slider control varies the size of the image thumbnails.

# **Toggle Fullscreen**

• Full Screen view of Slide List or Timeline (F4)

From:

https://docs.pteavstudio.com/ - PTE AV Studio

Permanent link:

https://docs.pteavstudio.com/en-us/10.0/main\_menu\_1/settings?rev=1563287747