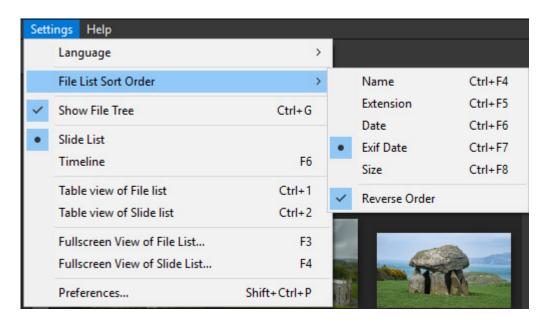

# File List Sort Order

The File List can be sorted by:

- Name (Ctrl+F4)
- Extension (Ctrl+F5)
- Date Modified (Ctrl+F6)
- Exif Date (Ctrl+F7)
- Size (Ctrl+F8)
- The order in which the Files are added to the Slide List can be reversed
  - To sort Chronologically by Exif Date Reverse Order should be Ticked