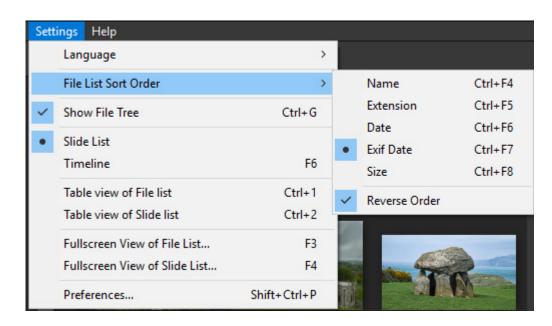

#### **File List Sort Order**

The File List can be sorted by:

- Name (Ctrl+F4)
- Extension (Ctrl+F5)
- Date Modified (Ctrl+F6)
- Exif Date (Ctrl+F7)
- Size (Ctrl+F8)
- The order in which the Files are added to the Slide List can be reversed (e.g. A-Z or Z-A)
  - To sort Chronologically by Exif Date Reverse Order should be Ticked