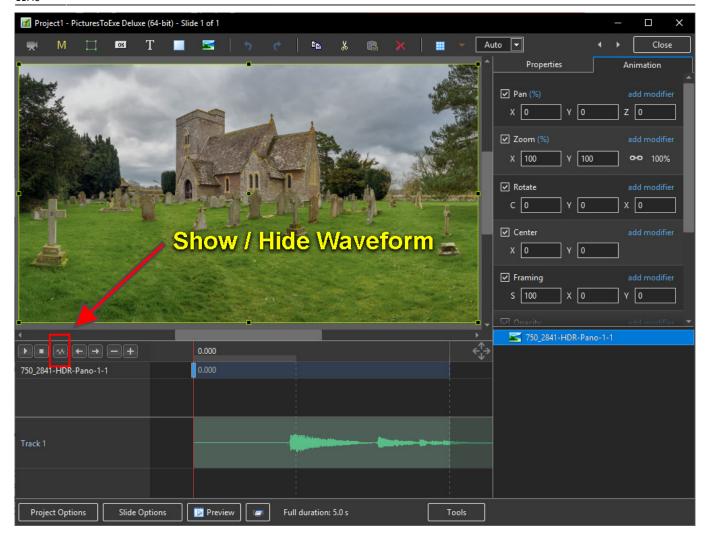

2025/08/02 21:45 1/5 Objects & Animation Editor

# **Objects & Animation Editor**

### **O&A Editor**

- The Objects and Animation Editor is shown below.
- The various elements of the window are identified.
- There are two tabs for controlling actions in the Editor, "Properties" and "Animation".
- Waveforms are shown in the O&A to aid synchronisation of Slides and Music/Commentary
- The "Close" Button Returns to the Main Window.



**Show / Hide Waveform** 



#### The Tools Menu



- Click on Tools and Waveform to display the Waveform options
- The height of the Waveform can be selected between 100% and 400%
- The Full View of the Waveform is shown when the appropriate box is ticked
- The Compact View of the Waveform is shown when the box is un-ticked
- Clicking on Show Waveform (Hotkey Ctrl+T) toggles the Waveform display on or off

2025/08/02 21:45 3/5 Objects & Animation Editor

## The Grid

- Click on the Grid Icon to apply the Grid
- Click on the down arrow to show the Grid Options
- Select the colours of the Minor and Major Grid Lines
- Select "In Pixels" or in number of divisions per image
- There are 10 minor divisions between Major Grid Lines in the X and Y directions
- Select "Snap to Grid" on or off
- Select "offset" in X and Y dir