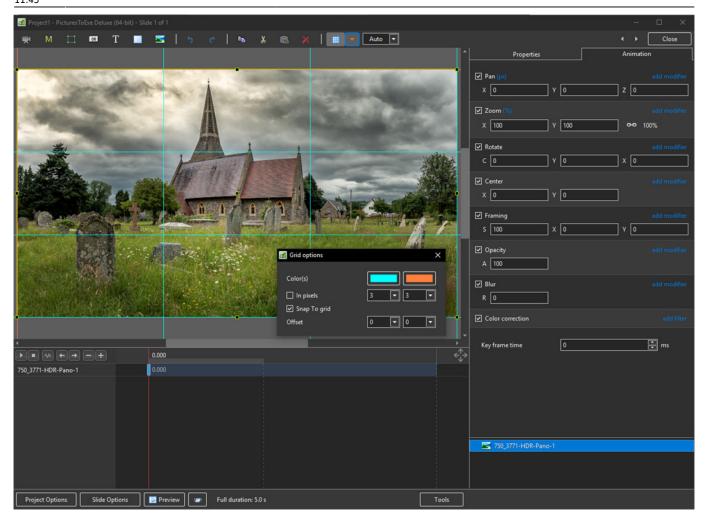

### **O&A Editor**

- The Objects and Animation Editor is shown below.
- The various elements of the window are identified.
- There are two tabs for controlling actions in the Editor, "Properties" and "Animation".
- Waveforms are shown in the O&A to aid synchronisation of Slides and Music/Commentary
- The "Close" Button Returns to the Main Window.

## The Grid

- Click on the Grid Icon to apply the Grid
- Click on the down arrow to show the Grid Options
- Select the colours of the Minor and Major Grid Lines
- Select "In Pixels" or in number of divisions per image
- There are 10 minor divisions between Major Grid Lines in the X and Y directions
- Select "Snap to Grid" on or off
- Select "offset" in X and Y directions

- In Pixels Mode the size and AR of the grids are set by entering a fixed pixel dimension
- The Grid is therefore made up of squares
- With "In Pixels" turned off the size and Aspect Ratio of the grid is determined by the numbers set
- In the first example above the Grid has been "Centred" by setting a 20×20 Grid
- The second example shows a "Rule of Thirds" Grid
- With "Snap To Grid" ticked the Image/Object will snap to a Major or Minor Grid Line in either direction if dragged close enough