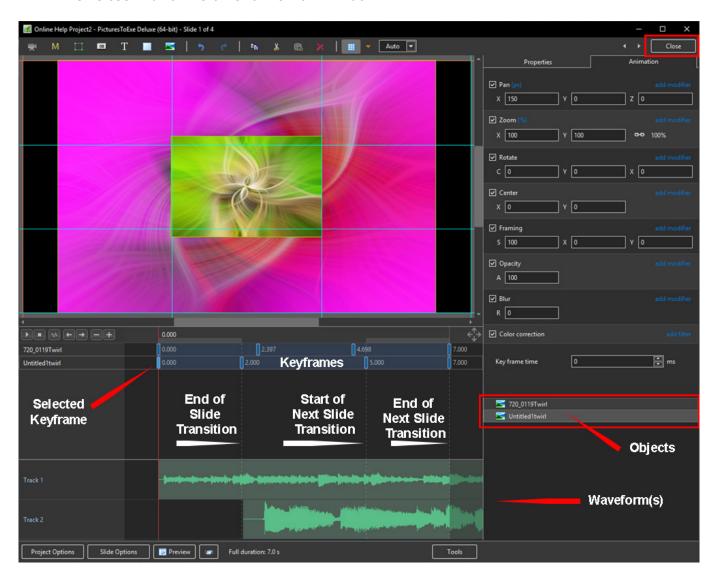

### **O&A Editor**

- The Objects and Animation Editor is shown below.
- The various elements of the window are identified.
- There are two tabs for controlling actions in the Editor, "Properties" and "Animation".
- Waveforms are shown in the O&A to aid synchronisation of Slides and Music/Commentary
- The "Close" Button Returns to the Main Window.