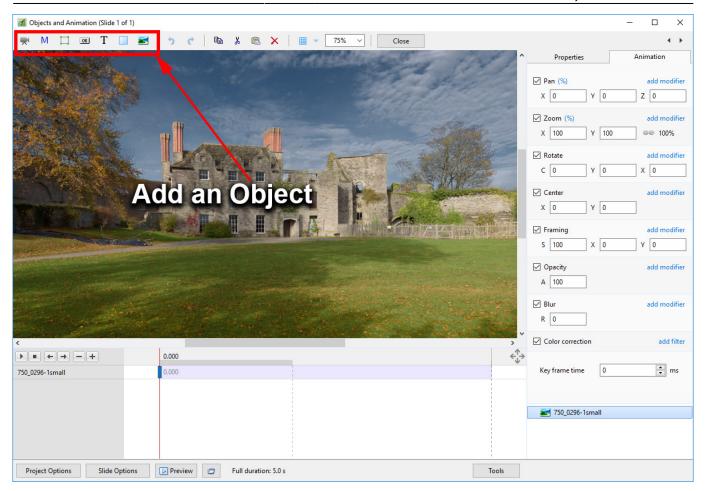

# Add an Object

2025/08/02 21:45 5/5 Objects & Animation Editor

- Add a Video, Mask, Frame, Button, Text, Rectangle or Image Object
- Please refer to Add Object articles in the How To Section of the Main Menu