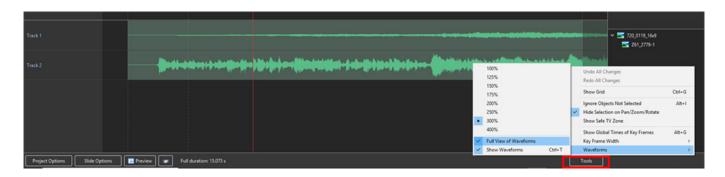

#### The Tools Menu

- Click on Tools and Waveform to display the Waveform options
- The height of the Waveform can be selected between 100% and 400%
- The Full View of the Waveform is shown when the appropriate box is ticked
- The Compact View of the Waveform is shown when the box is un-ticked
- Clicking on Show Waveform (Hotkey Ctrl+T) toggles the Waveform display on or off