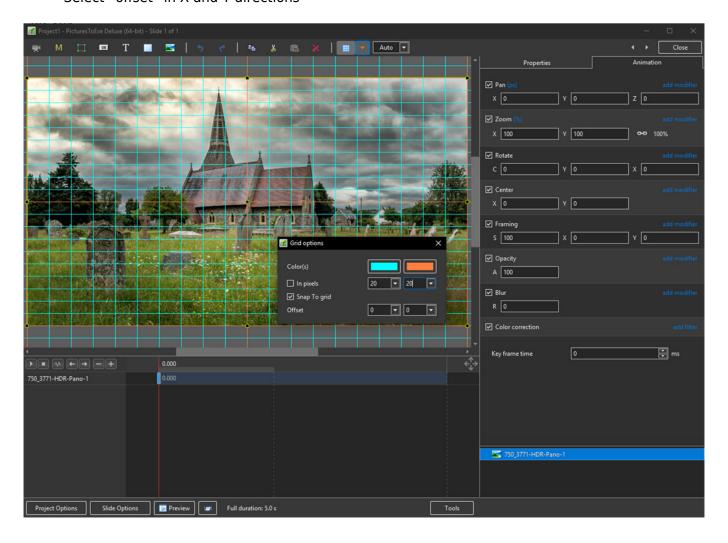

## The Grid

- Click on the Grid Icon to apply the Grid
- Click on the down arrow to show the Grid Options
- Select the colours of the Minor and Major Grid Lines
- Select "In Pixels" or in number of divisions per image
- There are 10 minor divisions between Major Grid Lines in the X and Y directions
- Select "Snap to Grid" on or off
- Select "offset" in X and Y directions

- In Pixels Mode the size and AR of the grids are set by entering a fixed pixel dimension
- The Grid is therefore made up of squares
- With "In Pixels" turned off the size and Aspect Ratio of the grid is determined by the numbers set
- In the first example above the Grid has been "Centred" by setting a 20×20 Grid
- The second example shows a "Rule of Thirds" Grid
- With "Snap To Grid" ticked the Image/Object will snap to a Major or Minor Grid Line in either direction if dragged close enough