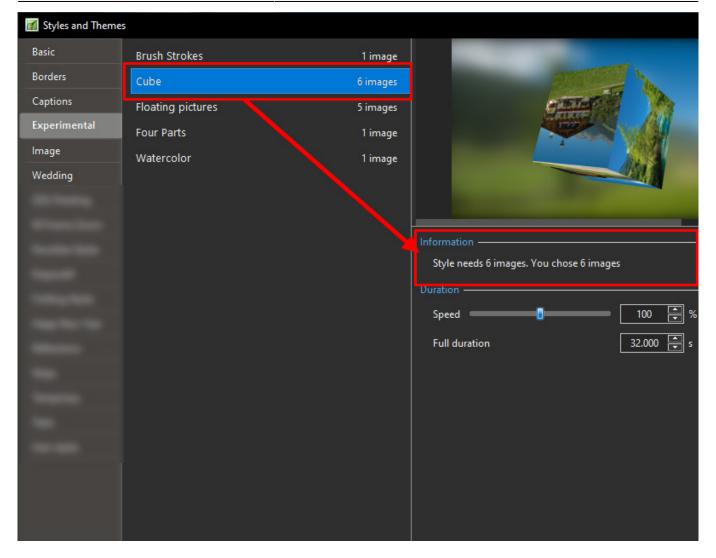

- In the above example you are told that the Style requires six images and that you have correctly supplied six images
- Th Preview Screen will show the animation/effect
- The Speed and Full Duration of the Style are interlinked and either can be used to match the Style to your desired Duration