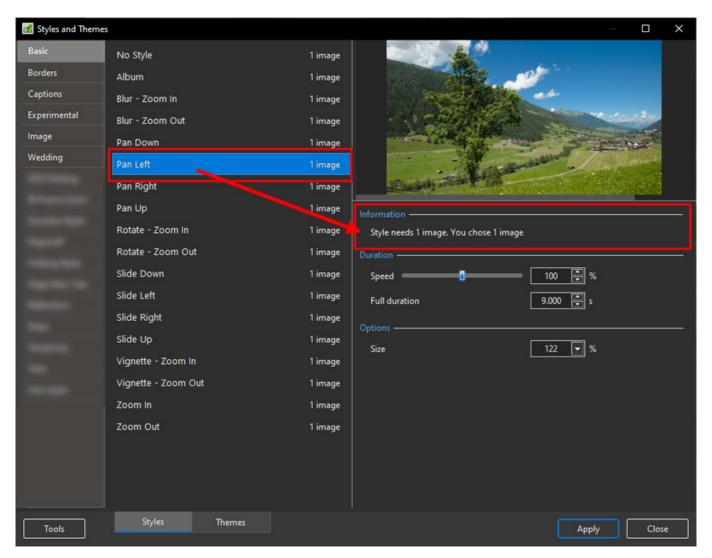

## **Applying a Style**

To apply a Preset Style

- Drag or otherwise add an Image to the Slide List
- Open the Style Dialogue by clicking on "Slide Style"

- In the above example you are told that the Style requires one image and that you have correctly supplied one image
- It is possible to add more than one image, highlight them all and the Style will be applied to all
- The Preview Screen will show the animation/effect
- The Speed and Full Duration of the Style are interlinked and either can be used to match the Style to your desired Duration
- The Options parameter varies and is at present only available in PTE's own Preset Styles