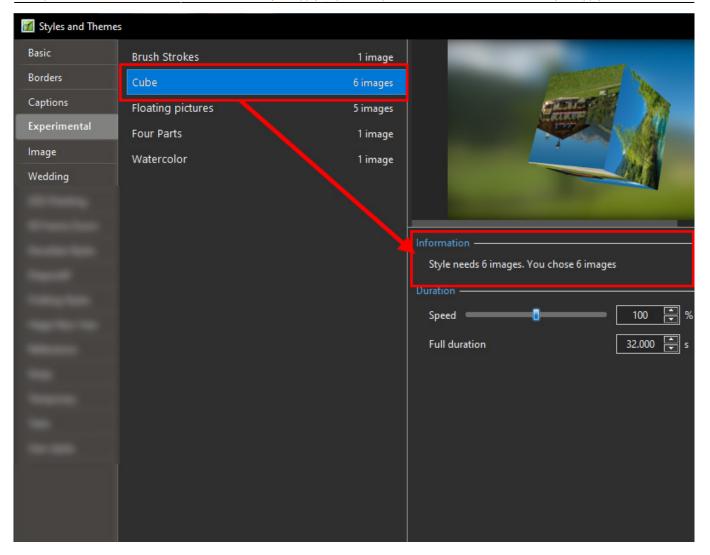

- In the above example you are told that the Style requires six images and that you have correctly supplied six images
- Th Preview Screen will show the animation/effect
- The Speed and Full Duration of the Style are interlinked and either can be used to match the Style to your desired Duration