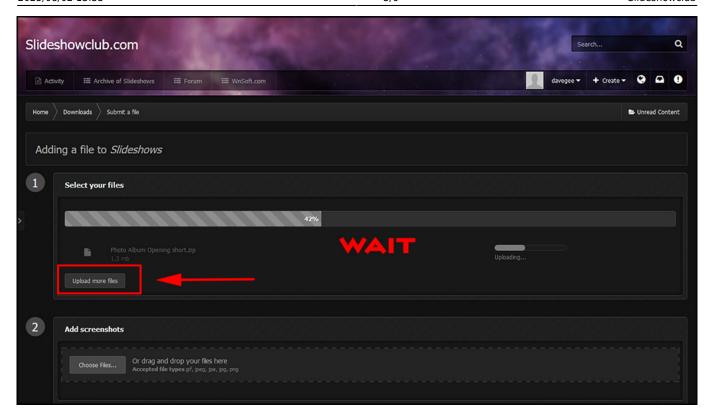

- Sign in
- The "Theme" can be changed in the bottom Left Corner of the Page
- Click on Submit a File

- Choose Slideshow or Demo etc from the Dropdown Menu
- Click on Continue

• Click on Choose File(s)

- Wait until the File has Uploaded large files take a Long Time
- Add another file if required

• Add a Screen Shot for a Thumbnail

- Fill in the details
- Save and Submit

• Wait for Authorization before posting Links in the Forum etc.