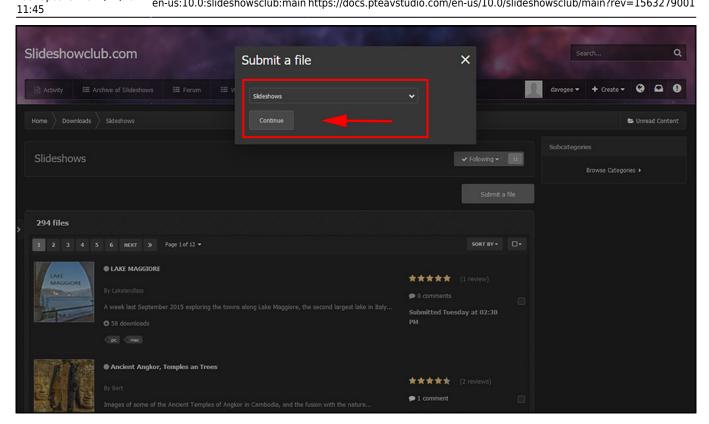

- Sign in
- The "Theme" can be changed in the bottom Left Corner of the Page
- Click on Submit a File

- Choose Slideshow or Demo etc from the Dropdown Menu
- Click on Continue

• Click on Choose File(s)

- Wait until the File has Uploaded large files take a Long Time
- Add another file if required