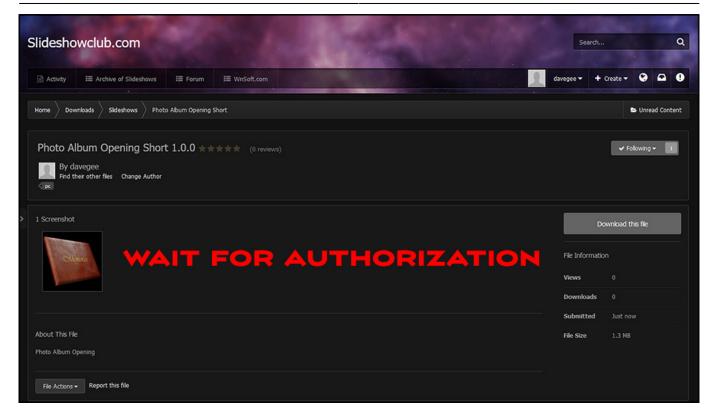

• Add a Screen Shot for a Thumbnail

- Fill in the details
- Save and Submit

• Wait for Authorization before posting Links in the Forum etc.