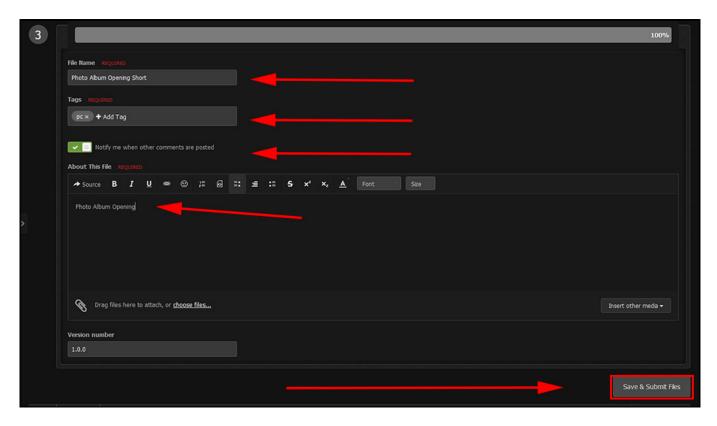

• Add a Screen Shot for a Thumbnail

- Fill in the details
- Save and Submit

• Wait for Authorization before posting Links in the Forum etc.