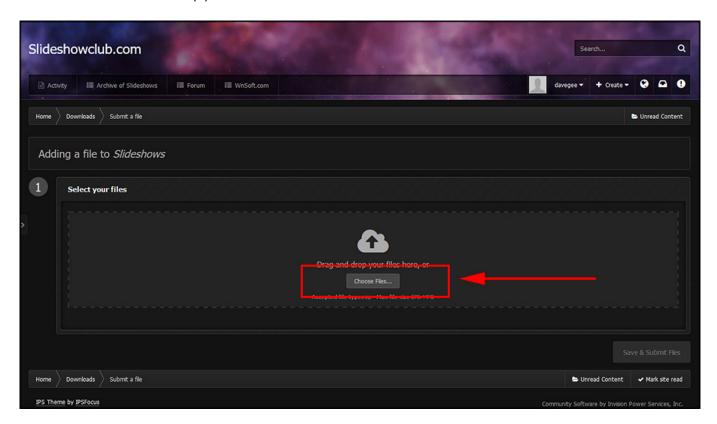

- Sign in
- The "Theme" can be changed in the bottom Left Corner of the Page
- Click on Submit a File

- Choose Slideshow or Demo etc from the Dropdown Menu
- Click on Continue

• Click on Choose File(s)

- Wait until the File has Uploaded large files take a Long Time
- Add another file if required