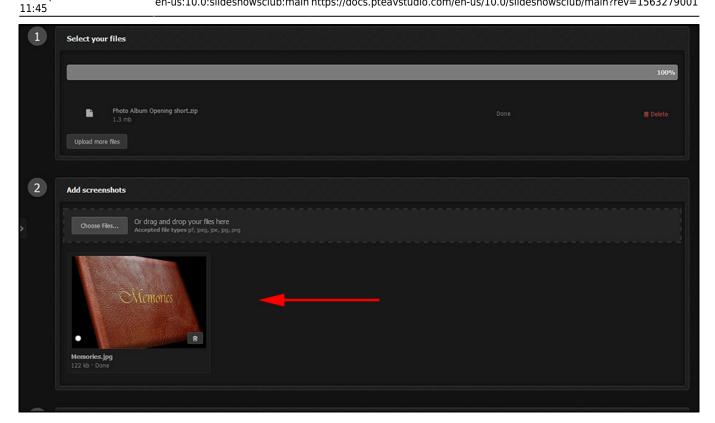

• Add a Screen Shot for a Thumbnail

- Fill in the details
- Save and Submit

• Wait for Authorization before posting Links in the Forum etc.