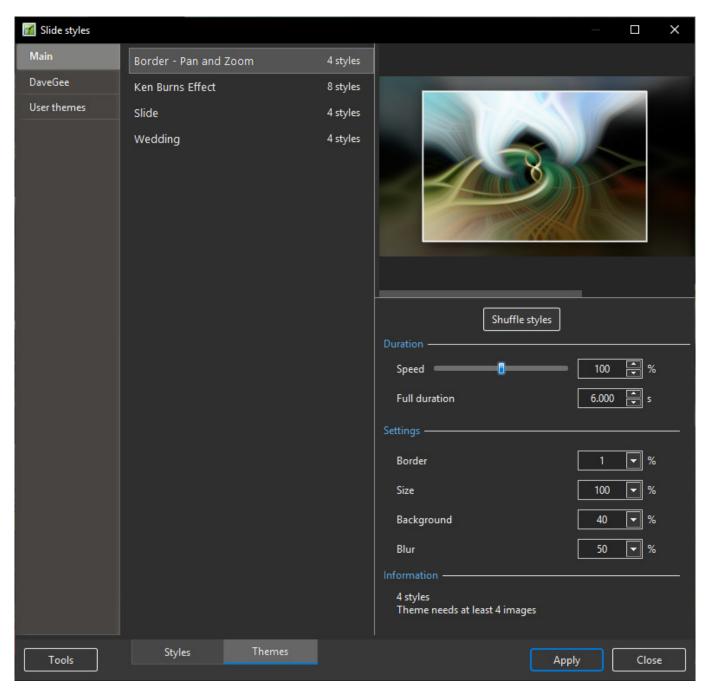

## **Built-In Themes**

- Open the Themes Window by clicking on "Slide Styles" and then "Themes"
- Choose a Theme from the list of Themes under "Main"
- The Options:
- Duration Refers to the total duration of the Theme The sum of the durations of the individual Styles

- Settings These will vary according to the type of Style included in the Theme only available for Built-In Themes
- Information This gives details of the number of Styles used and the minimum number of slides required for the intended Theme
  - $\circ\,$  A Fewer or greater number of Slides can be added and the Theme will accommodate that number

## To Apply a Built-In Theme:

- Add slides required to the Slide List
- Highlight / Select several or all Slides
- Adjust Duration and Settings if required
- Click on "Apply"

From: https://docs.pteavstudio.com/ - **PTE AV Studio** 