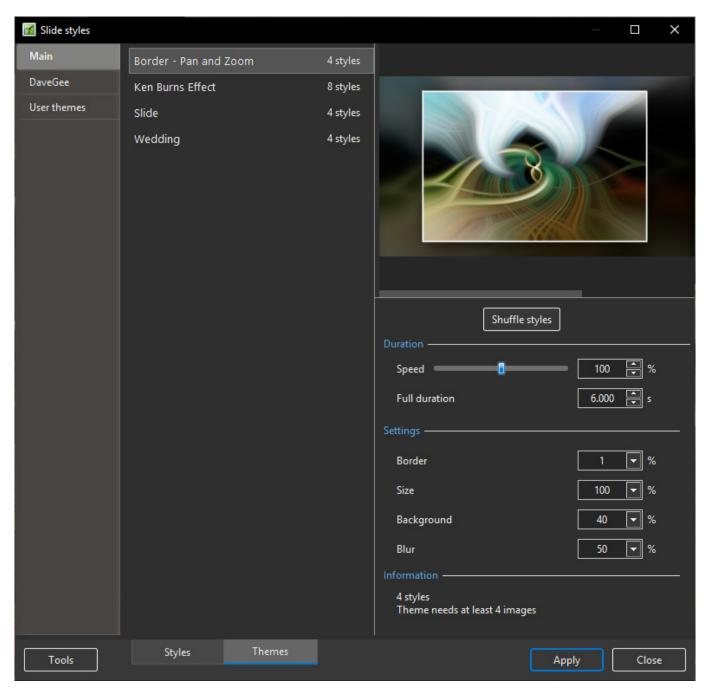

## **Built-In Themes**

- Open the Themes Window by clicking on "Slide Styles" and then "Themes"
- Choose a Theme from the list of Themes under "Main"
- The Options:
- Duration Refers to the total duration of the Theme The sum of the durations of the individual Styles

- Settings These will vary according to the type of Style included in the Theme only available for Built-In Themes
- Information This gives details of the number of Styles used and the minimum number of slides required for the intended Theme
  - $\circ\,$  A Fewer or greater number of Slides can be added and the Theme will accommodate that number

## To Apply a Built-In Theme:

- Add slides required to the Slide List
- Highlight / Select all Slides
- Adjust Duration and Settings if required
- Click on "Apply"

From: https://docs.pteavstudio.com/ - **PTE AV Studio** 