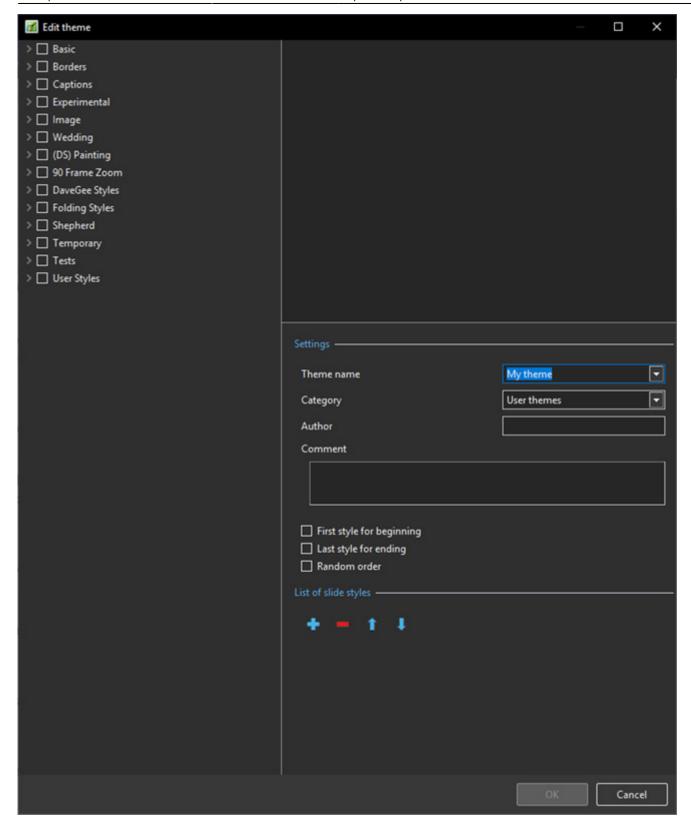

## **Settings**

• The Upper Right Panel is the Preview Panel and shows a preview of the selected Style

- Enter a Name for the new Theme
- Select a Category or type in the Name to create a new Category
- Enter the Author's Name
- Enter any Comments
- The First Style for beginning can be specified by ticking the box
- The Last Slide for ending can be specified by ticking the box
- The Middle Section can be made Random by ticking the box if the first two boxes are un-ticked then all Styles will be Random

#### **List of Slide Styles**

- The "+" Button can be used to add multiples instances of the selected Style
- The "-" Button can be used to delete the selected Style
- The Up and Down Arrows can be used to change the order of Styles in the Style List