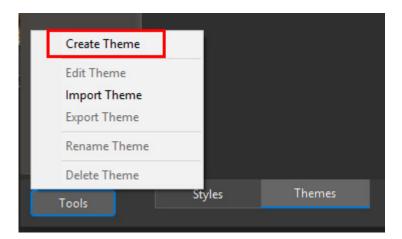

# **Create a Theme**

- This feature is only available in the Deluxe Edition
- To create a Theme:
- Click on Tools and "Create Theme"