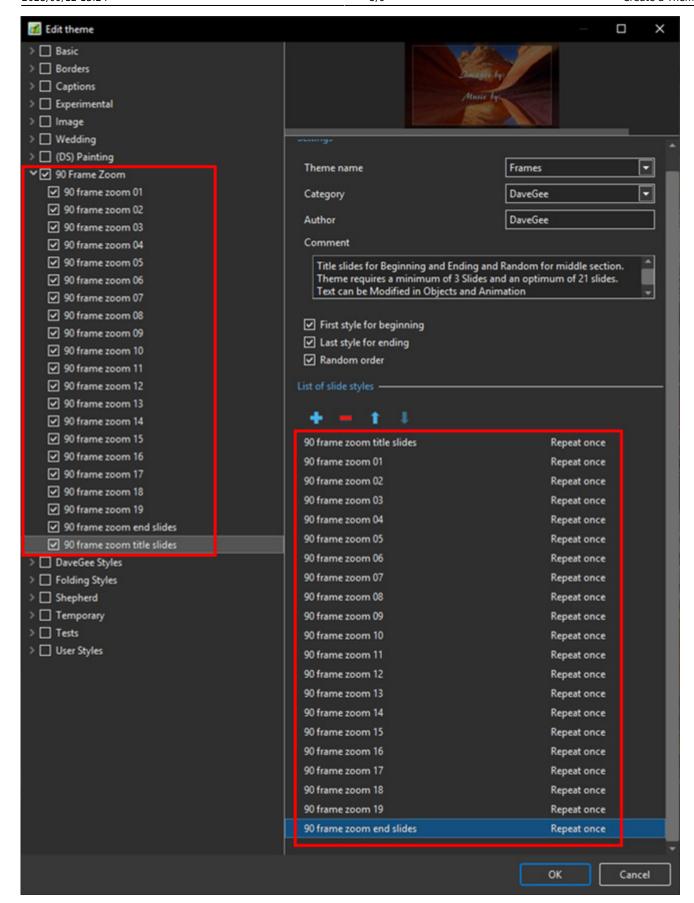

- The illustration below shows the creation of a Theme from a User Category
- First and Ending Styles are specified and have Text
- Random is specified for the middle section of the Theme