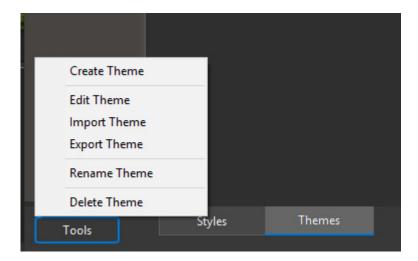

# **Create a Theme**

- This feature is only available in the Deluxe Edition
- To create a Theme:
- Click on Tools and "Create Theme"