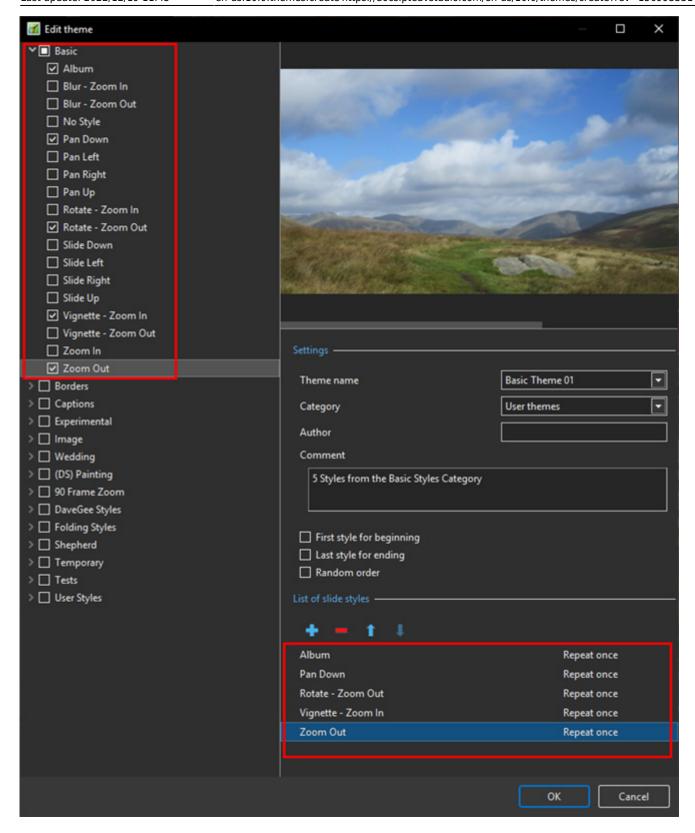

#### **Creating the Theme**

- Give the Theme a name
- Assign it to either the default User Themes or type in the name for a new Category
- Add an Author's Name
- Add any Comments for the user

The illustration shows the creation of a Theme using Styles from the Basic Category (Built in Styles) - no First or Ending Styles have been designated and Random is set to off.