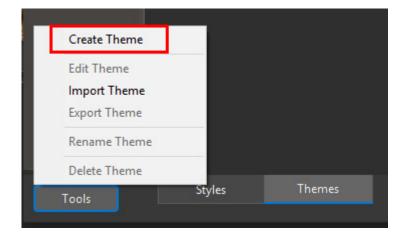

### **Create a Theme**

- To create a Theme:
- Click on Tools and "Create Theme"