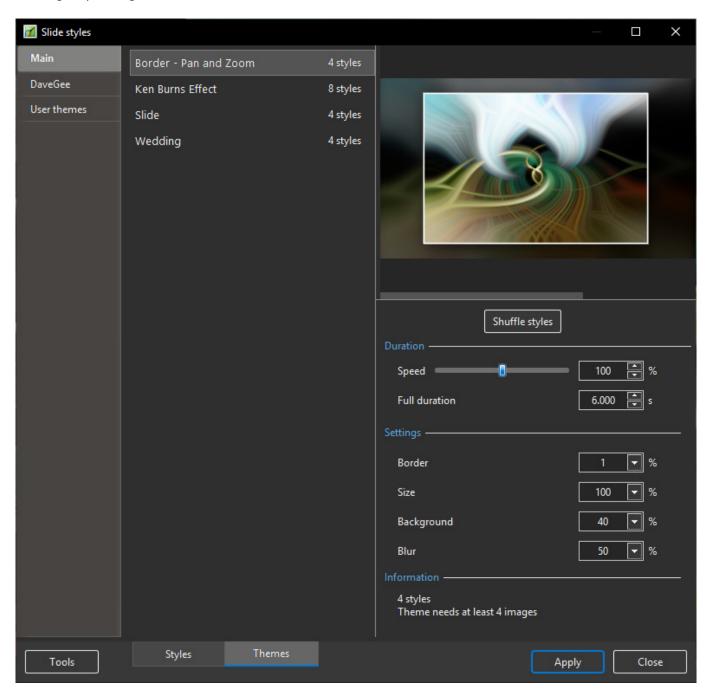

## **Built-In Themes**

- Open the Themes Window by clicking on "Slide Styles" and then "Themes"
- Choose a Theme from the list of Themes under "Main"
- The Options:
- Duration Refers to the total duration of the Theme The sum of the durations of the individual Styles

- Settings These will vary according to the type of Style included in the Theme only available for Built-In Themes
- Information This gives details of the number of Styles used and the minimum number of slides required for the intended Theme
  - A Fewer or greater number of Slides can be added and the Theme will accommodate that number

#### To Apply a Built-In Theme:

- Add slides required to the Slide List
- Highlight / Select all Slides
- Adjust Duration and Settings if required
- · Click on "Apply"