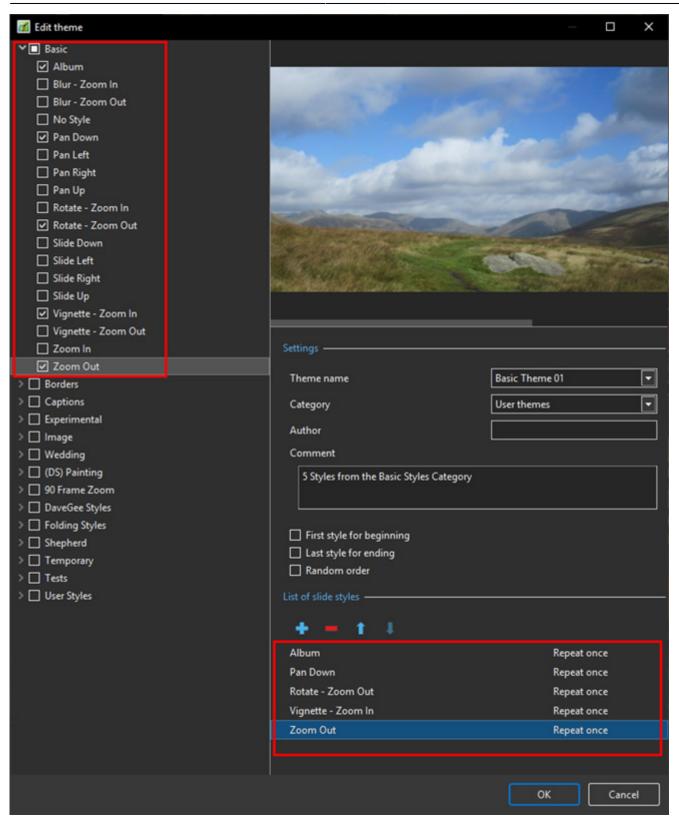

### List of available Styles

• The left Panel shows the available Styles which can be used to construct the Theme

### **Settings**

• The Upper Right Panel is the Preview Panel and shows a preview of the selected Style

- Enter a Name for the new Theme
- Select a Category or type in the Name to create a new Category
- Enter the Author's Name
- Enter any Comments
- The First Style for beginning can be specified by ticking the box
- The Last Slide for ending can be specified by ticking the box
- The Middle Section can be made Random by ticking the box if the first two boxes are un-ticked then all Styles will be Random

### **List of Slide Styles**

- The "+" Button can be used to add multiples instances of the selected Style
- The "-" Button can be used to delete the selected Style
- The Up and Down Arrows can be used to change the order of Styles in the Style List