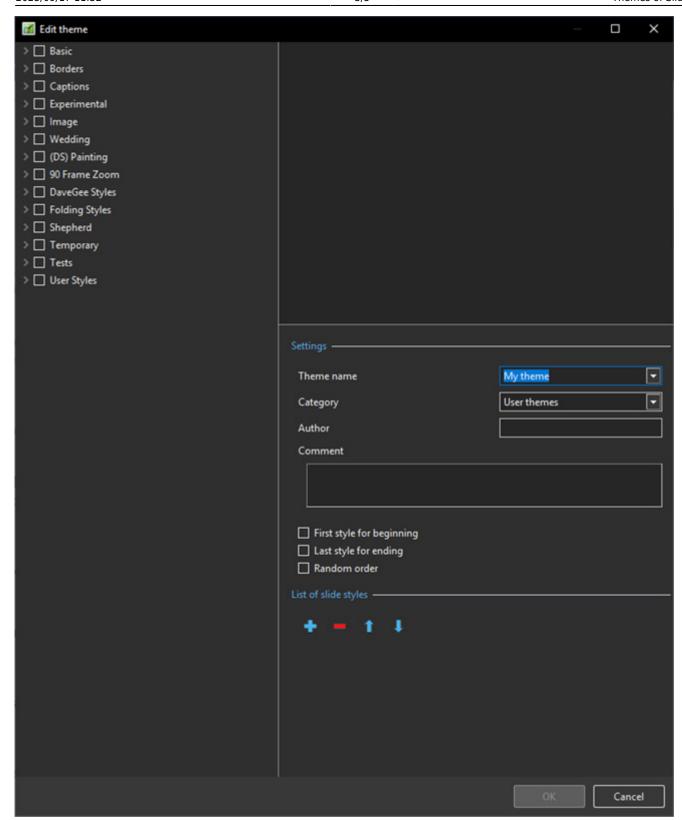

### List of available Styles

• The left Panel shows the available Styles which can be used to construct the Theme

### **Settings**

• The Upper Right Panel is the Preview Panel and shows a preview of the selected Style

- Enter a Name for the new Theme
- Select a Category or type in the Name to create a new Category
- Enter the Author's Name
- Enter any Comments
- The First Style for beginning can be specified by ticking the box
- The Last Slide for ending can be specified by ticking the box
- The Middle Section can be made Random by ticking the box if the first two boxes are un-ticked then all Styles will be Random

### **List of Slide Styles**

- The "+" Button can be used to add multiples instances of the selected Style
- The "-" Button can be used to delete the selected Style
- The Up and Down Arrows can be used to change the order of Styles in the Style List