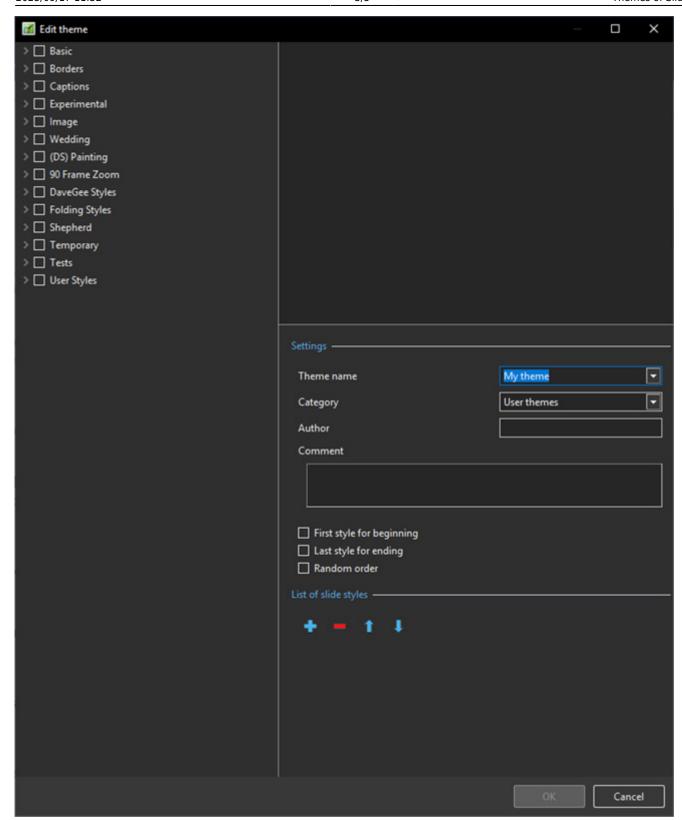

### List of available Styles

• The left Panel shows the available Styles which can be used to construct the Theme

## **Settings**

• The Upper Right Panel is the Preview Panel and shows a preview of the selected Style

- Enter a Name for the new Theme
- Select a Category or type in the Name to create a new Category
- Enter the Author's Name
- Enter any Comments
- The First Style for beginning can be specified by ticking the box
- The Last Slide for ending can be specified by ticking the box
- The Middle Section can be made Random by ticking the box if the first two boxes are un-ticked then all Styles will be Random

#### **List of Slide Styles**

- The "+" Button can be used to add multiples instances of the selected Style
- The "-" Button can be used to delete the selected Style
- The Up and Down Arrows can be used to change the order of Styles in the Style List