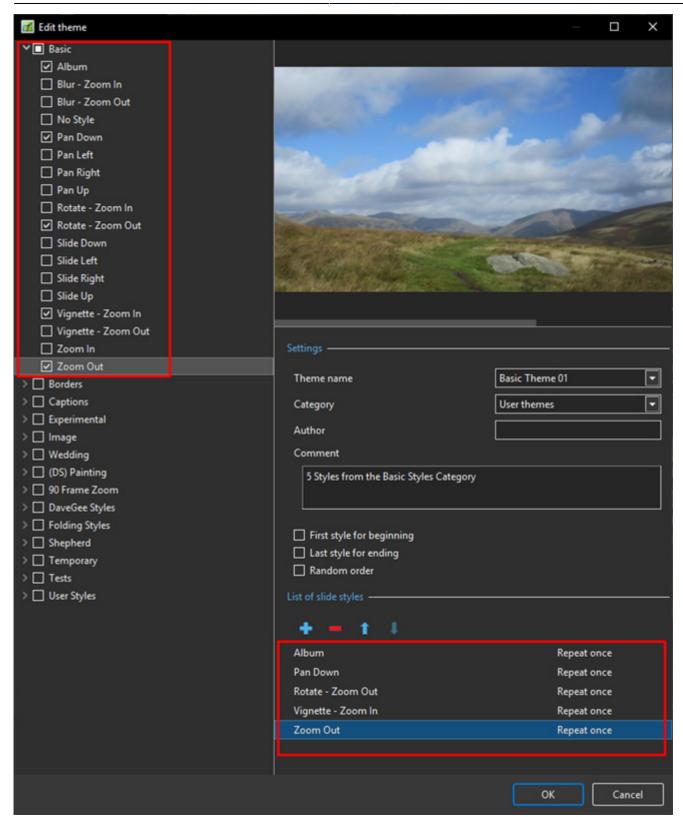

#### **Creating the Theme**

### List of available Styles

• The left Panel shows the available Styles which can be used to construct the Theme

## **Settings**

• The Upper Right Panel is the Preview Panel and shows a preview of the selected Style

- Enter a Name for the new Theme
- Select a Category or type in the Name to create a new Category
- Enter the Author's Name
- Enter any Comments
- The First Style for beginning can be specified by ticking the box
- The Last Slide for ending can be specified by ticking the box
- The Middle Section can be made Random by ticking the box if the first two boxes are un-ticked then all Styles will be Random

#### **List of Slide Styles**

- The "+" Button can be used to add multiples instances of the selected Style
- The "-" Button can be used to delete the selected Style
- The Up and Down Arrows can be used to change the order of Styles in the Style List