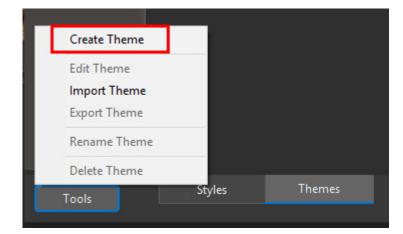

### **Create a Theme**

- To create a Theme:
- Click on Tools and "Create Theme"