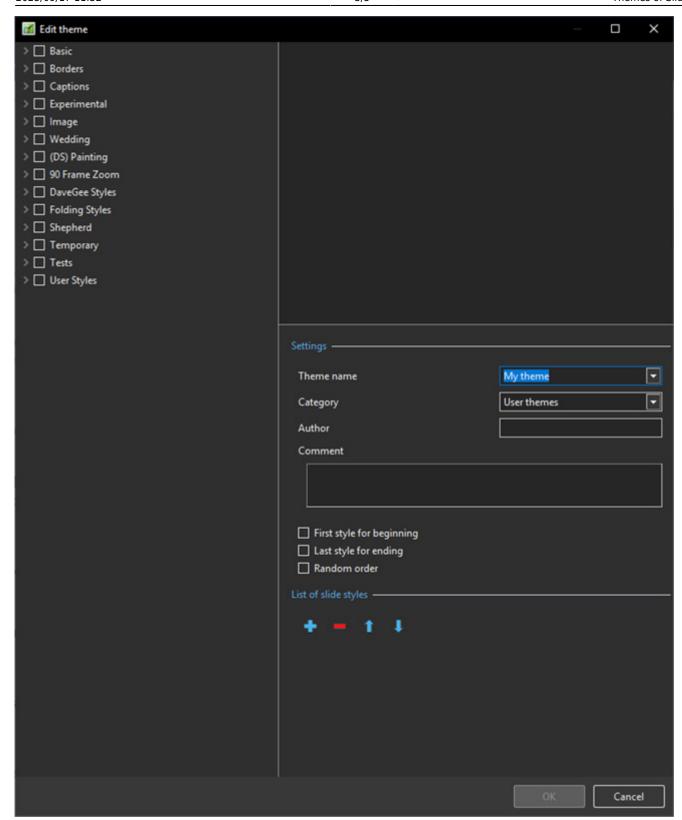

## List of available Styles

• The left Panel shows the available Styles which can be used to construct the Theme

# **Settings**

• The Upper Right Panel is the Preview Panel and shows a preview of the selected Style

- Enter a Name for the new Theme
- Select a Category or type in the Name to create a new Category
- Enter the Author's Name
- Enter any Comments
- The First Style for beginning can be specified by ticking the box
- The Last Slide for ending can be specified by ticking the box
- The Middle Section can be made Random by ticking the box if the first two boxes are un-ticked then all Styles will be Random

#### **List of Slide Styles**

- The "+" Button can be used to add multiples instances of the selected Style
- The "-" Button can be used to delete the selected Style
- The Up and Down Arrows can be used to change the order of Styles in the Style List

#### **Creating the Theme**

- Give the Theme a name
- Assign it to either the default User Themes or type in the name for a new Category
- Add an Author's Name
- Add any Comments for the user