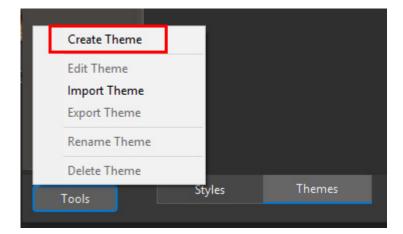

## **Create a Theme**

- To create a Theme:
- · Click on Tools and "Create Theme"