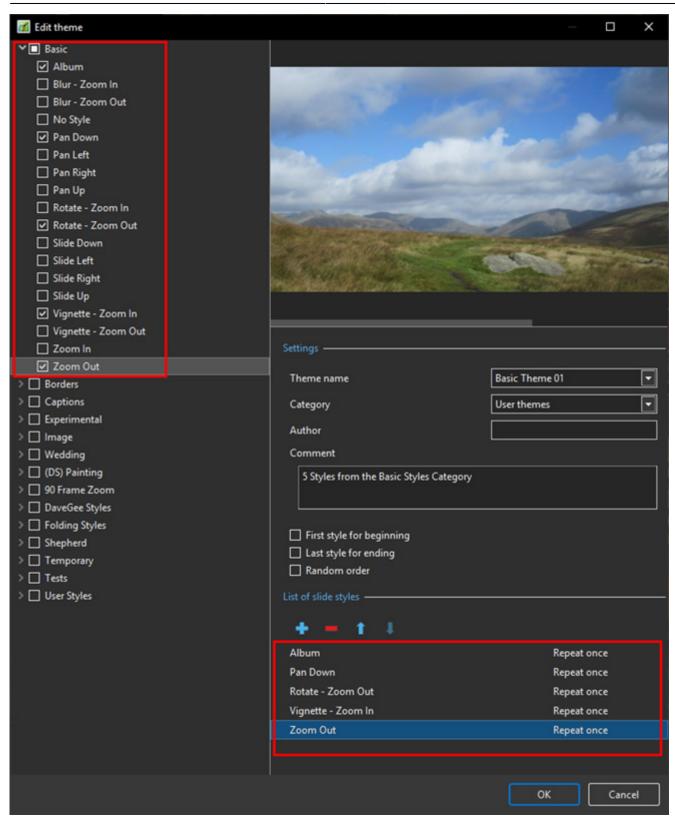

## List of available Styles

• The left Panel shows the available Styles which can be used to construct the Theme

# **Settings**

• The Upper Right Panel is the Preview Panel and shows a preview of the selected Style

- Enter a Name for the new Theme
- Select a Category or type in the Name to create a new Category
- Enter the Author's Name
- Enter any Comments
- The First Style for beginning can be specified by ticking the box
- The Last Slide for ending can be specified by ticking the box
- The Middle Section can be made Random by ticking the box if the first two boxes are un-ticked then all Styles will be Random

#### **List of Slide Styles**

- The "+" Button can be used to add multiples instances of the selected Style
- The "-" Button can be used to delete the selected Style
- The Up and Down Arrows can be used to change the order of Styles in the Style List