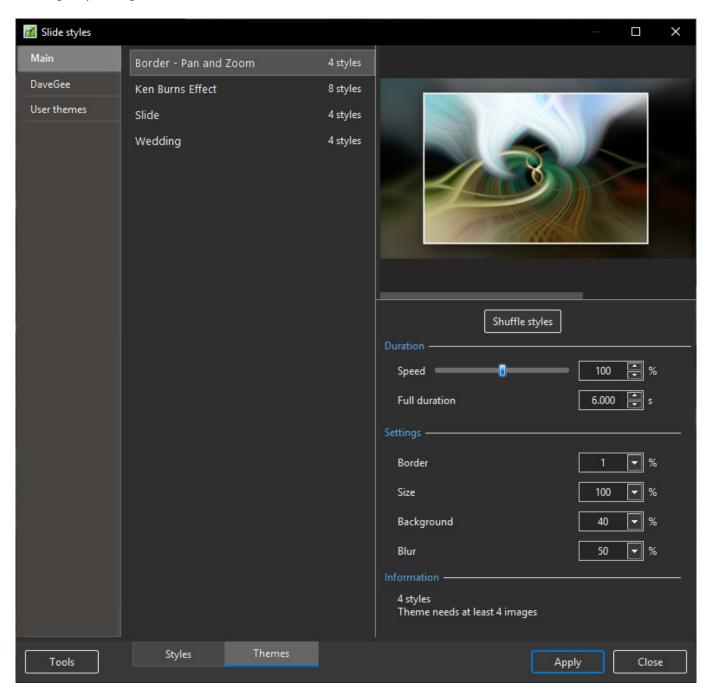

# **Built-In Themes**

- Open the Themes Window by clicking on "Slide Styles" and then "Themes"
- Choose a Theme from the list of Themes under "Main"
- The Options:
- Duration Refers to the total duration of the Theme The sum of the durations of the individual Styles

- Settings These will vary according to the type of Style included in the Theme only available for Built-In Themes
- Information This gives details of the number of Styles used and the minimum number of slides required for the intended Theme
  - A Fewer or greater number of Slides can be added and the Theme will accommodate that number

#### To Apply a Built-In Theme:

- Add slides required to the Slide List
- Highlight / Select all Slides
- Adjust Duration and Settings if required
- · Click on "Apply"