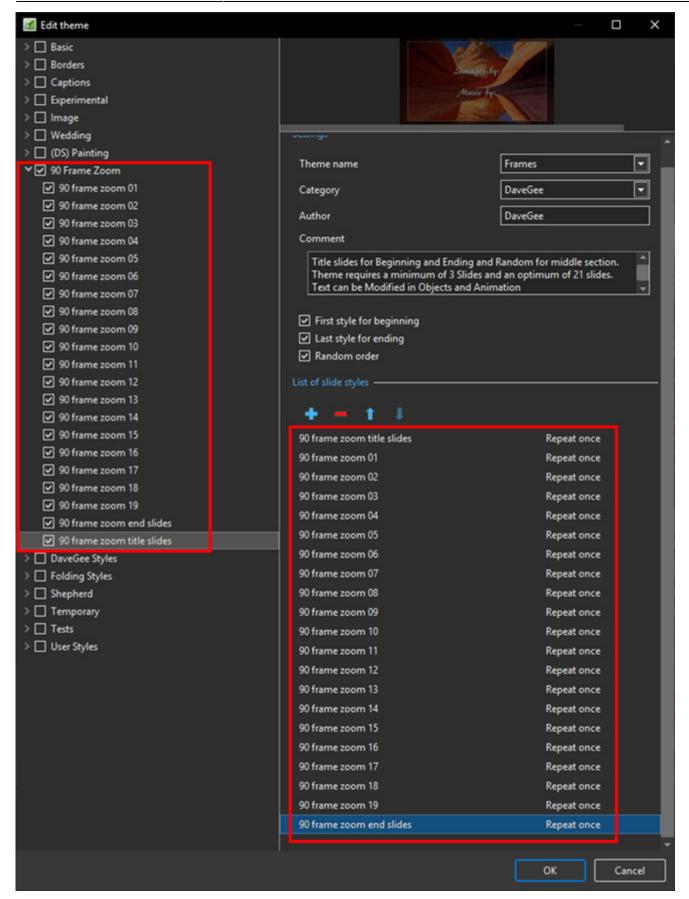

2025/09/17 19:08

- The illustration below shows the creation of a Theme from a User Category
- First and Ending Styles are specified and have Text
- Random is specified for the middle section of the Theme