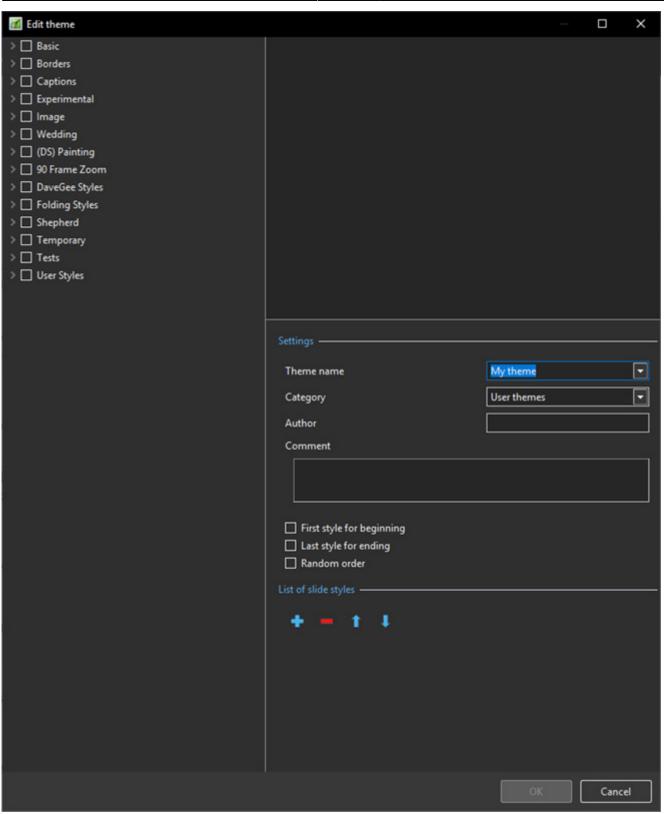

#### List of available Styles

• The left Panel shows the available Styles which can be used to construct the Theme

#### Settings

• The Upper Right Panel is the Preview Panel and shows a preview of the selected Style

- Enter a Name for the new Theme
- Select a Category or type in the Name to create a new Category
- Enter the Author's Name
- Enter any Comments
- The First Style for beginning can be specified by ticking the box
- The Last Slide for ending can be specified by ticking the box
- The Middle Section can be made Random by ticking the box if the first two boxes are un-ticked then all Styles will be Random

### **List of Slide Styles**

- The "+" Button can be used to add multiples instances of the selected Style
- The "-" Button can be used to delete the selected Style
- The Up and Down Arrows can be used to change the order of Styles in the Style List