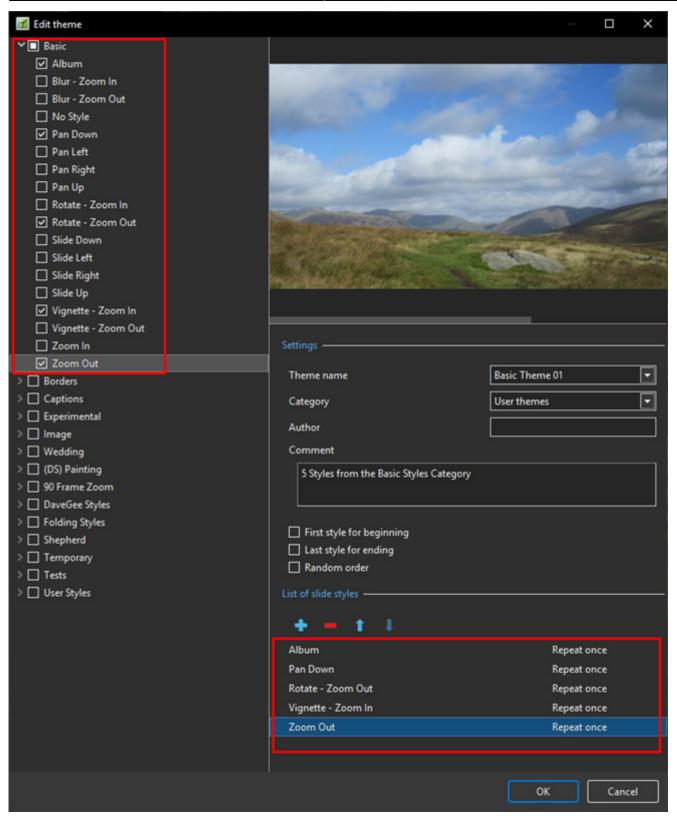

### **Creating the Theme**

- Give the Theme a name
- Assign it to either the default User Themes or type in the name for a new Category
- Add an Author's Name
- Add any Comments for the user

The illustration shows the creation of a Theme using Styles from the Basic Category (Built in Styles) - no First or Ending Styles have been designated and Random is set to off.