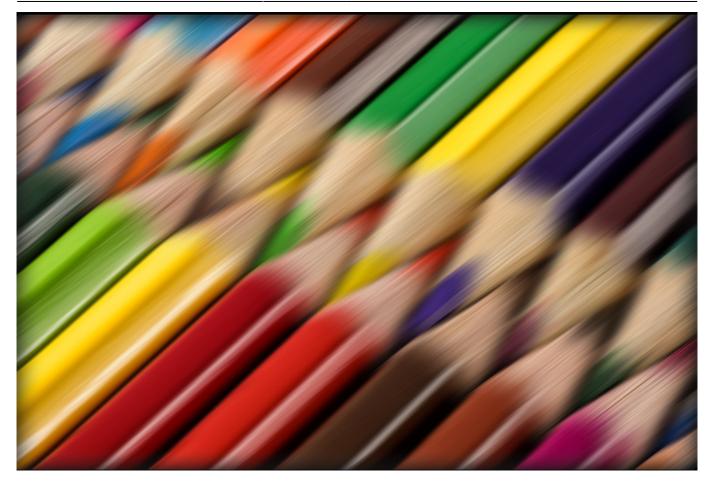

### **Directional Blur effect**

- In Objects and Animation, with the Object Highlighted
- In Properties Tab, choose "Blur Mode"
- In the dropdown menu choose "Directional"

Last update: 2022/12/19 11:45

| Faces - Upright current - PTE AV Studio Pro | - Slide 49 of 49              |               |                                 | - 🗆 X                                          |
|---------------------------------------------|-------------------------------|---------------|---------------------------------|------------------------------------------------|
| 🛒 M 🗔 🚥 T -                                 | 📕 🚾 👌 🕐 🖿 👪                   | 🛍 🗙 🛛 🏢 🔻 🗛 🖬 |                                 | ✓ Close                                        |
|                                             |                               | *             | Properties                      | Animation                                      |
|                                             |                               |               |                                 | <b>^</b>                                       |
| STARSA TO                                   |                               |               | Name                            | z61_2020-03-19-22-54-03-(B, Radius1, Smoothing |
| ditter ( last )                             |                               |               | Name                            |                                                |
|                                             |                               |               | Picture                         | D:\Images\Favourites\3x2\z61_2020-03-19-2      |
| all all                                     |                               |               | ☑ Main object                   | 1                                              |
| KIZ                                         |                               |               | Sharper/Smoother                | -100                                           |
|                                             |                               |               | Blur mode                       | Directional 👻                                  |
|                                             |                               |               | Nested opacity                  | Gauss                                          |
|                                             |                               |               | Nested color filters            | Gauss Extended                                 |
|                                             |                               |               | Low quality of resizing         | Bokeh                                          |
|                                             |                               |               | Convert to Alpha image          | Directional                                    |
|                                             |                               |               | Animated Image                  |                                                |
|                                             |                               |               | Edge antialiasing               |                                                |
|                                             |                               |               | Aspect Crop                     |                                                |
|                                             |                               |               | Image Crop (px)                 |                                                |
|                                             |                               |               | Border (px)                     |                                                |
|                                             |                               |               |                                 |                                                |
|                                             |                               |               | Transparent to selection        |                                                |
|                                             |                               | •             | Show front side                 |                                                |
|                                             |                               | ,<br>←_}      | Show back side                  |                                                |
|                                             | 0.000                         | €ţ≯           | Hide child objects              |                                                |
| z61_2020-03-19-22-54-03-(B,Radiu            | 0.000                         |               | Shadow                          | Customize                                      |
|                                             |                               |               | Fit mode                        | Fit 💌                                          |
|                                             |                               |               |                                 | 0 – 10000 👻                                    |
|                                             |                               |               | <b>z</b> 61_2020-03-19-22-54-03 | -(B,Radius1,Smoothing1)-3                      |
|                                             |                               |               |                                 |                                                |
|                                             |                               |               |                                 |                                                |
|                                             |                               |               |                                 |                                                |
| Project Options Slide Options               | Preview Full duration: 10.0 s | Tools         |                                 |                                                |

- In Animation Tab tick "Blur"
- R = Amount of Blur; D = Direction of Blur

| Faces - Upright current - PTE AV Studio Pro | - Slide 49 of 49              |              |                     |                           | – 🗆 X                     |
|---------------------------------------------|-------------------------------|--------------|---------------------|---------------------------|---------------------------|
| 🛒 M 🖂 📼 T 🗸                                 | 🔳 🚾   🍤 🕐   🛍 🐰               | 🛍 🗙 🔳 🔻 Auto | • 🔻                 |                           | <ul> <li>Close</li> </ul> |
|                                             |                               |              | Properties          |                           | Animation                 |
|                                             |                               |              | ✓ Pan (%)<br>X 0    | ) Y [0                    | add modifier              |
|                                             |                               |              | Zoom (px)<br>X 1620 | Y 1080                    | add modifier              |
|                                             | 11                            |              | C 0                 | ) Y [0                    | add modifier              |
|                                             | n n                           |              | Center<br>X 0       | ) Y [0                    | add modifier              |
|                                             |                               |              | Framing S 100       | ) x [0                    | add modifier              |
|                                             |                               |              | Opacity A 100       | ]                         |                           |
|                                             |                               |              | 🚽 🗹 Blur            |                           | add modifier              |
| $ \bullet $                                 | 0.000                         |              | ► R 81              | D 143                     | ]                         |
| z61_2020-03-19-22-54-03-(B,Radiu            | 0.000                         |              | Color correction    |                           |                           |
|                                             |                               |              | Key frame time      | 0                         | ms 💌                      |
|                                             |                               |              | z61_2020-03-19-22-5 | 4-03-(B,Radius1,Smoothing | 1)-3                      |
|                                             |                               |              |                     |                           |                           |
| Project Options Slide Options               | Preview Full duration: 10.0 s | Tools        |                     |                           |                           |