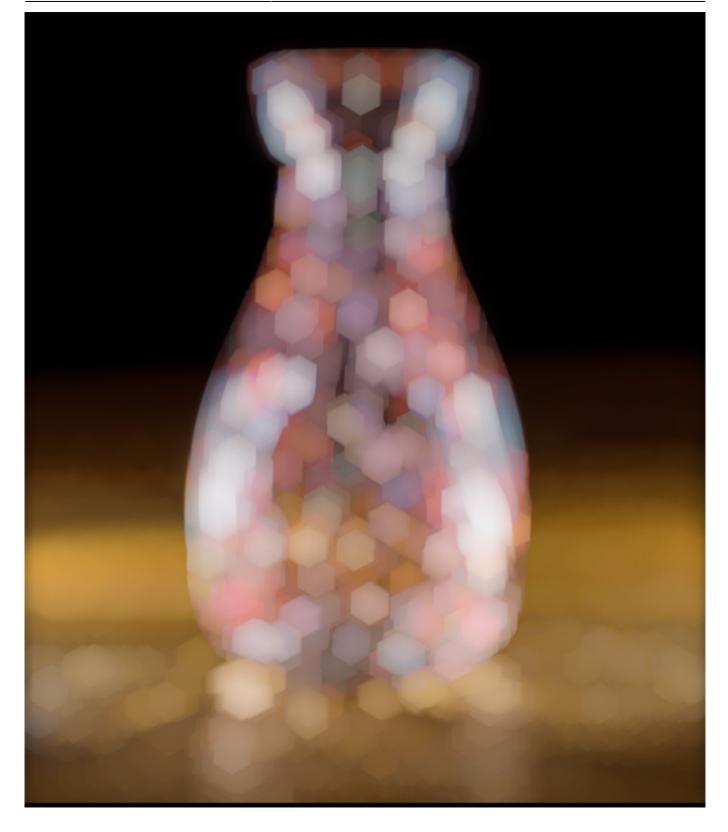

#### **Blur with Bokeh**

- In Objects and Animation, with the Object Highlighted
- In Properties Tab, choose "Blur Mode"
- In the dropdown menu choose "Bokeh"

- In Animation Tab tick "Blur"
- R = Amount of Blur; D = Direction of Blur; B = Intensity of the Effect