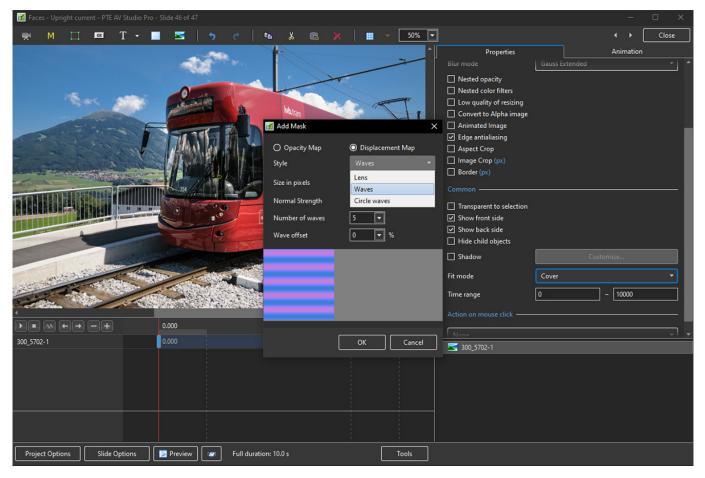

#### **Displacement Map effect**

- Add a Mask Template
- Choose Displacement Map
- Choose an option from the Style dropdown menu

2025/08/03 09:05

#### What's New In Version 11

- Adjust other options to suit
- Click OK

| 🜃 Faces - Upright current - PTE AV Studio Pro - Slide 46 of 47 |                                                        | – 🗆 X        |
|----------------------------------------------------------------|--------------------------------------------------------|--------------|
| 🛒 M 📋 🚥 T 🕶 🔳 🚾   🍤 🕐   🛍 🐰 🛍 🗙   🏢 🛩 🗔 50%                    |                                                        | ↓ Close      |
|                                                                | Properties                                             | Animation    |
|                                                                | 🔲 Pan (%)                                              | add modifier |
|                                                                | x v                                                    | z            |
|                                                                |                                                        | add modifier |
|                                                                | x v                                                    | ¢ > 100%     |
|                                                                | Rotate                                                 | add modifier |
|                                                                |                                                        | X            |
|                                                                | Center                                                 | add modifier |
|                                                                |                                                        |              |
|                                                                | Framing                                                | add modifier |
|                                                                |                                                        | Y            |
|                                                                |                                                        |              |
|                                                                |                                                        |              |
|                                                                |                                                        |              |
|                                                                | 🗸 🗸 🕅 Mask Container1                                  |              |
|                                                                | <ul> <li>Mask Stencil</li> <li>Mask (Waves)</li> </ul> |              |
|                                                                | 🗸 Mask Content                                         |              |
|                                                                | 300_5702-1                                             |              |
|                                                                |                                                        |              |
|                                                                |                                                        |              |
|                                                                |                                                        |              |
|                                                                |                                                        |              |
| Project Options Slide Options I Preview Full duration: 10.0 s  |                                                        |              |