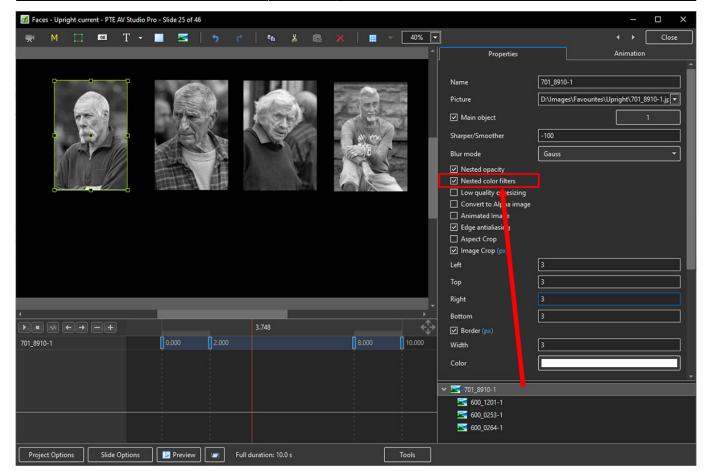

#### Nested opacity for child objects

- Nested Opacity for Child Objects is turned OFF by default
- See Objects and Animation / Properties Tab to turn ON
- When turned on the Opacity for all child objects is controlled by the opacity of the Parent Object
- Use Opacity in the Animation Tab

#### Nested colour filters for child objects

- Nested Colour Filters for Child Objects is turned OFF by default
- See Objects and Animation / Properties Tab to turn ON
- When turned on the Colour Filter Effect for all child objects is controlled by the Colour Filter Effect of the Parent Object
- Use Colour Correction in the Animation Tab