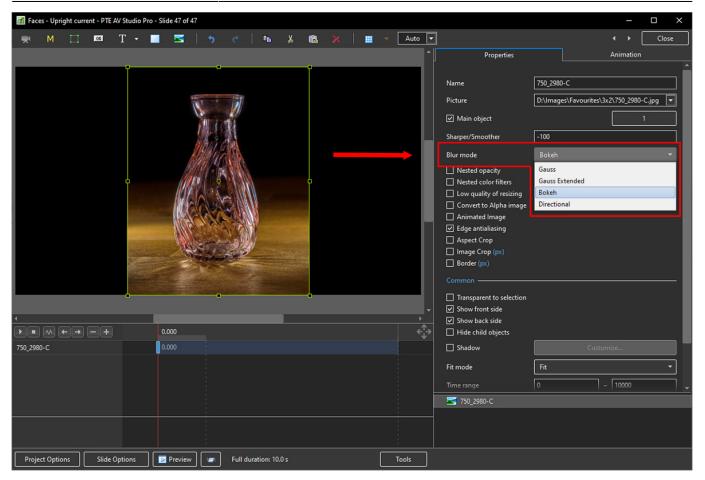

#### **Blur with Bokeh**

- In Objects and Animation, with the Object Highlighted
- In Properties Tab, choose "Blur Mode"
- In the dropdown menu choose "Bokeh"

- In Animation Tab tick "Blur"
- R = Amount of Blur; D = Direction of Blur; B = Intensity of the Effect