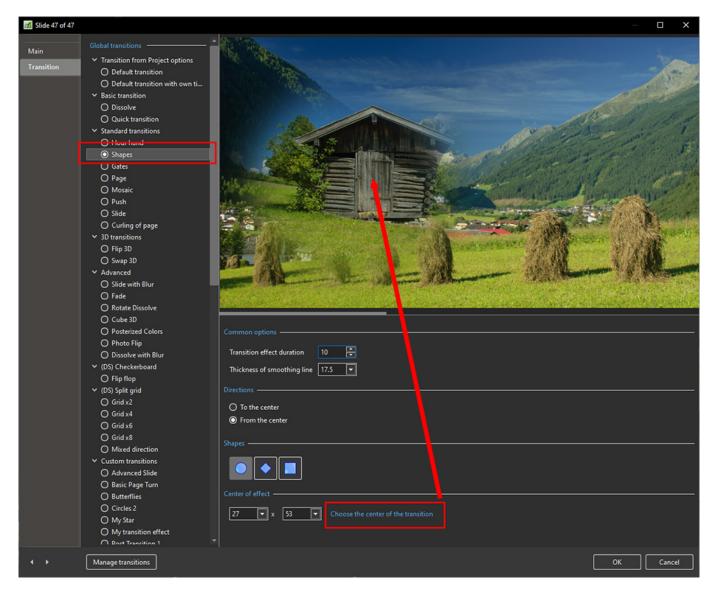

# You can choose the centre of Shape transition with a mouse cursor using preview

- \* Click and HOLD the left mouse button on "Choose the centre of the Transition"
- \* Move the cursor to the position that you want as the Centre of the Transition
- \* Release the Mouse Button