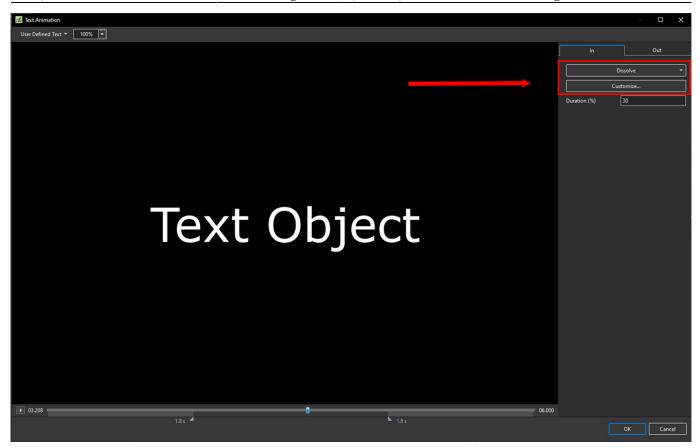

### **Text Animations**

• Add a text object and click on Animation

| M Project1 - PTE AV Studio Pro - Slide 1 of 2 |                       |              |       |            |                          |                | - 🗆 X                |
|-----------------------------------------------|-----------------------|--------------|-------|------------|--------------------------|----------------|----------------------|
| 🛒 M 🖂 🖾 T • 🔳 🖼                               | 5 c 🛛 📭 👗 🙉           | 🗙 📃 👻 Auto 💌 |       |            |                          |                | ↓ Close              |
|                                               |                       |              |       | <b>^</b>   | Properties               |                | Animation            |
|                                               |                       |              |       |            |                          |                |                      |
|                                               |                       |              |       |            | Name                     | Text1          |                      |
|                                               |                       |              |       |            | Sharper/Smoother         | -100           |                      |
|                                               |                       |              |       |            | Blur mode                | Gauss Extended |                      |
|                                               |                       |              |       |            | Nested opacity           |                |                      |
|                                               |                       |              |       |            | Nested color filters     |                |                      |
|                                               |                       |              |       |            |                          |                |                      |
|                                               |                       |              |       |            | Font Name                |                | Verdana 👻            |
|                                               |                       |              |       |            | в / <u>U</u>             |                |                      |
|                                               |                       |              |       |            | Text Object              |                |                      |
|                                               |                       |              |       |            |                          |                |                      |
| T                                             | ext Obj               | oct          |       |            |                          |                |                      |
|                                               |                       | ELL          |       |            |                          |                |                      |
|                                               | <b>&gt;</b>           |              |       |            |                          |                | Insert text template |
|                                               |                       |              |       |            | Alignment                | Left           |                      |
|                                               |                       |              |       |            | Line spacing             | 5              |                      |
|                                               |                       |              |       | - 12       |                          |                |                      |
|                                               |                       |              |       |            | Text shadow              | c              | ustomize             |
|                                               |                       |              |       |            | Animation                | c              | ustomize             |
|                                               |                       |              |       |            |                          |                |                      |
|                                               |                       |              |       |            | Transparent to selection |                |                      |
|                                               |                       |              |       |            | Show front side          |                |                      |
|                                               |                       |              |       |            | Show back side           |                |                      |
|                                               |                       |              |       |            | Hide child objects       |                |                      |
|                                               |                       |              |       |            | Time range               | L <u>o</u>     | - 10000              |
| 4                                             |                       |              |       | , <b>*</b> |                          |                |                      |
|                                               |                       | 4.832        |       | - c∱→      | None                     |                |                      |
| Text1                                         | 2.000                 |              | 8.000 |            |                          |                |                      |
|                                               |                       |              |       | - i        | T Text1                  |                |                      |
|                                               |                       |              |       | - F        | 1 1011                   |                |                      |
|                                               |                       |              |       |            |                          |                |                      |
|                                               |                       |              |       |            |                          |                |                      |
|                                               |                       |              |       |            |                          |                |                      |
|                                               |                       |              |       |            |                          |                |                      |
| Project Options Slide Options 2 Preview       | Full duration: 10.0 s |              | Г     | Tools      |                          |                |                      |

Click on Customize

- Move the Cursor or press the Play Button to see the default effect for the "In" and "Out" Animations
- Click on "Dissolve" to see the available Preset Animations
- "Duration" shows the percentage of available time for the effect
- Click on "Customize"