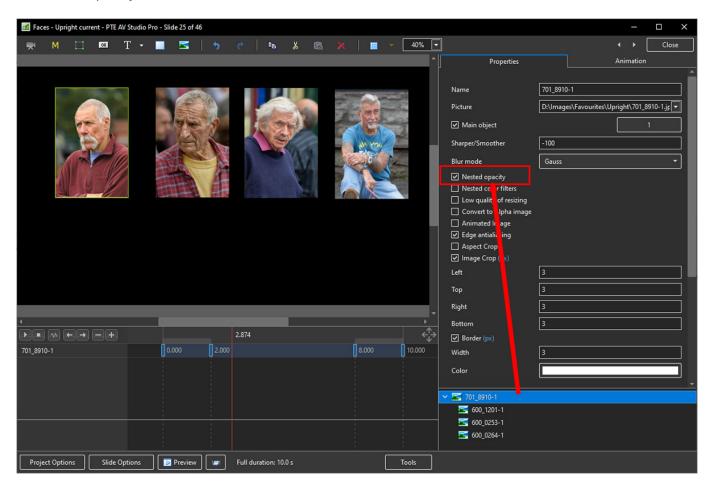

#### Nested opacity for child objects

- Nested Opacity for Child Objects is turned OFF by default
- See Objects and Animation / Properties Tab to turn ON
- When turned on the Opacity for all child objects is controlled by the opacity of the Parent Object
- Use Opacity in the Animation Tab

#### Nested colour filters for child objects

- Nested Colour Filters for Child Objects is turned OFF by default
- See Objects and Animation / Properties Tab to turn ON
- When turned on the Colour Filter Effect for all child objects is controlled by the Colour Filter Effect of the Parent Object
- Use Colour Correction in the Animation Tab