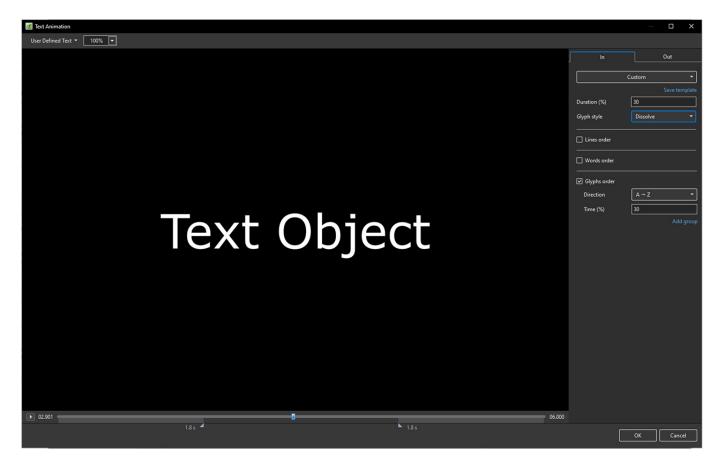

- Move the Cursor or press the Play Button to see the default effect for the "In" and "Out" Animations
- "Duration" shows the percentage of available time for the effect
- "Glyph Style" select from Presets in dropdown menu
- Select from "Glyphs Order", "Lines Order" or "Words Order"
- "Direction" select preset from dropdown menu
- "Time (%)" Varies the Intensity of the effect
- Click on "Out" tab
- The options are similar to the "In" Tab
- "User Defined Text" Click on the text "User Defined Text" to see a dropdown menu with some options "User Defines Text", Sample Text 1, Sample Text 2 and Sample Text 3