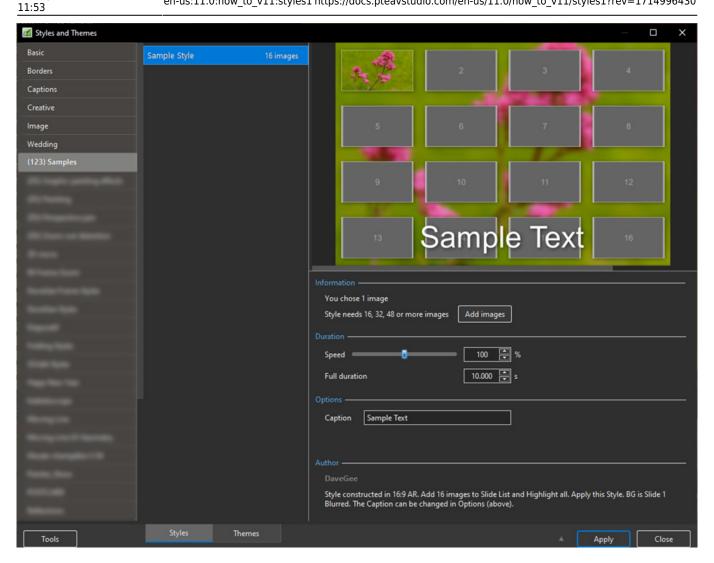

## **Applying a Style**

- Click on Styles and Themes in the Slide View
- Navigate to the Style that you wish to Apply
- The Preview will give you information about the Style that you wish to Apply

Last update: 2024/05/06

• The Information section tells you how many images are needed and that (in this case) you have chosen One Image and that 16 Images are required to make the Style work. You can click on Add Images to add the necessary images.