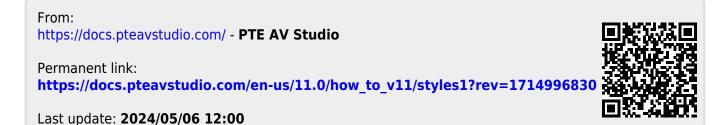

| 🚮 Styles and Themes |              |           | — <b>— X</b>                                                                                                 |
|---------------------|--------------|-----------|--------------------------------------------------------------------------------------------------------------|
| Basic               | Sample Style | 16 images |                                                                                                              |
| Borders             |              |           | 2 3 4                                                                                                        |
| Captions            |              |           |                                                                                                              |
| Creative            |              |           |                                                                                                              |
| Image               |              |           | 5 6 7 8                                                                                                      |
| Wedding             |              |           |                                                                                                              |
| (123) Samples       |              |           |                                                                                                              |
|                     |              |           | 9 10 11 12                                                                                                   |
|                     |              |           |                                                                                                              |
|                     |              |           |                                                                                                              |
|                     |              |           | Sample Text                                                                                                  |
|                     |              |           |                                                                                                              |
|                     |              |           | Information -                                                                                                |
|                     |              |           | You chose 1 image                                                                                            |
|                     |              |           | Style needs 16, 32, 48 or more images Add images                                                             |
|                     |              |           | Duration                                                                                                     |
|                     |              |           | Speed 100 💭 %                                                                                                |
|                     |              |           |                                                                                                              |
|                     |              |           | Full duration 10.000 📻 s                                                                                     |
|                     |              |           | Options                                                                                                      |
|                     |              |           | Caption Sample Text                                                                                          |
|                     |              |           |                                                                                                              |
|                     |              |           | Author                                                                                                       |
|                     |              |           |                                                                                                              |
|                     |              |           | Style constructed in 16:9 AR. Add 16 images to Slide List and Highlight all. Apply this Style. BG is Slide 1 |
|                     |              |           | Blurred. The Caption can be changed in Öptions (above).                                                      |
| Tools               | Styles Theme | 5         | Apply Close                                                                                                  |

- The Information section tells you how many images are needed and that (in this case) you have chosen One Image and that 16 Images are required to make the Style work. You can click on Add Images to add the necessary images.
- In the Duration section the Speed and Full Duration are interactive. Lowering the Speed will increase the Full Duration and vice versa.
- The Options Section allows the Text to be added/edited before clicking on Apply.