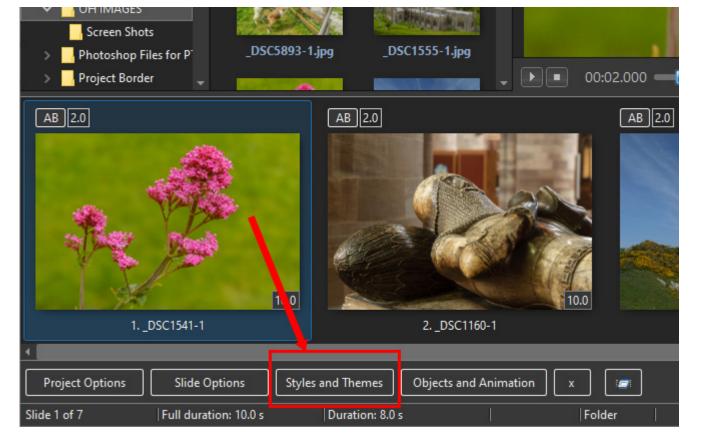

## **Styles**

## Import or Load a Style

• Click on Styles and Themes in the Slide View

- Click on Tools and Import a Style
- Navigate to (and highlight) the .ptestyle that you are going to Import
- Click on Open
- The Style will be Imported and will appear in the List of Styles with a Preview of the Style and Information on the Style

## **Applying a Style**

- Click on Styles and Themes in the Slide View
- Navigate to the Style that you wish to Apply
- The Preview will give you information about the Style that you wish to Apply

| Printed on 2025/08/02 | 23:18 |
|-----------------------|-------|