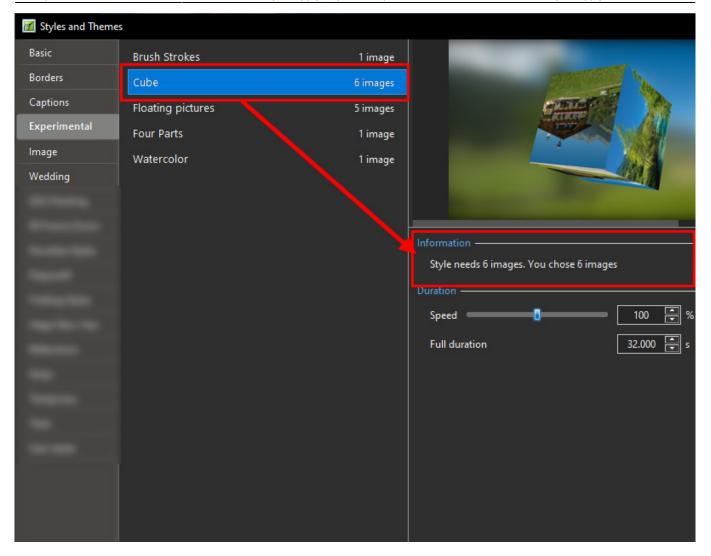

- In the above example you are told that the Style requires six images and that you have correctly supplied six images
- Th Preview Screen will show the animation/effect
- The Speed and Full Duration of the Style are interlinked and either can be used to match the Style to your desired Duration