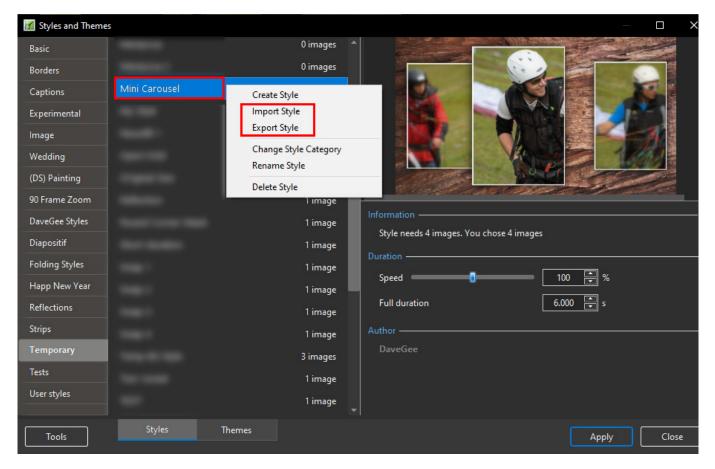

## Import/Export a Style

2025/09/05 22:57

To Export a Style and share with the PTE Community:

• Right click on a Style and choose EXPORT STYLE from the drop-down menu

- It is suggested that a Folder be created and suitably named (Exported Slide Styles)
- Exported Styles use the .ptestyle suffix

To Import a Style which has been shared with the PTE Community:

- Right click on TOOLS and choose IMPORT STYLE from the drop-down menu
- Navigate to the folder where the Style to be Imported is saved
- Double click on the Style to be Imported or click on OK
- The Imported Style will be imported into the Category designated by the Style Author