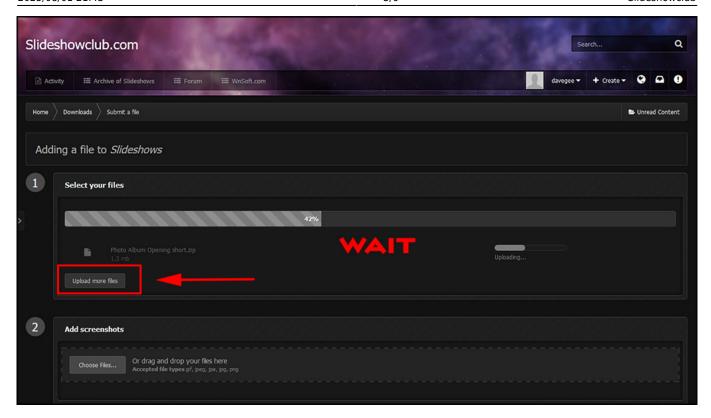

- Sign in
- The "Theme" can be changed in the bottom Left Corner of the Page
- Click on Submit a File

- Choose Slideshow or Demo etc from the Dropdown Menu
- Click on Continue

• Click on Choose File(s)

- Wait until the File has Uploaded large files take a Long Time
- Add another file if required

• Add a Screen Shot for a Thumbnail

- Fill in the details
- Save and Submit

• Wait for Authorization before posting Links in the Forum etc.