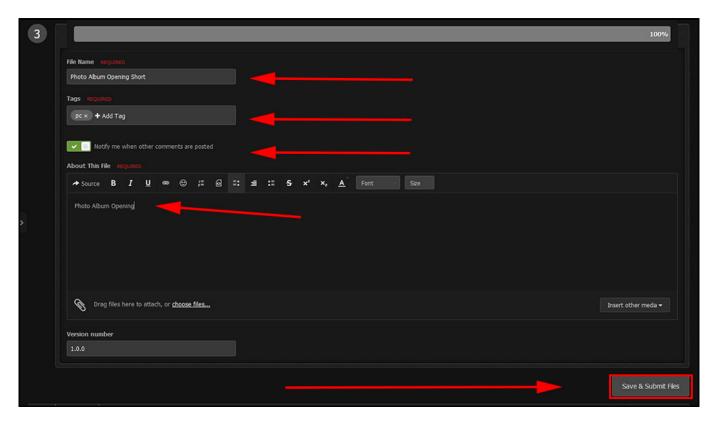

• Add a Screen Shot for a Thumbnail

- Fill in the details
- Save and Submit

• Wait for Authorization before posting Links in the Forum etc.