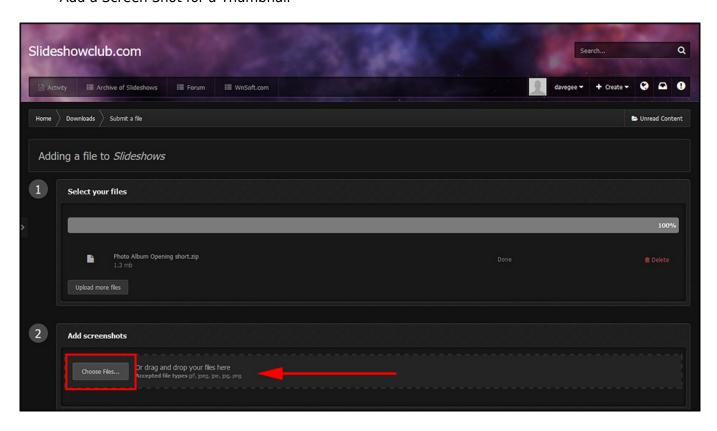

- Sign in
- The "Theme" can be changed in the bottom Left Corner of the Page
- Click on Submit a File

- Choose Slideshow or Demo etc from the Dropdown Menu
- Click on Continue

• Click on Choose File(s)

- Wait until the File has Uploaded large files take a Long Time
- Add another file if required

• Add a Screen Shot for a Thumbnail

- Fill in the details
- Save and Submit

• Wait for Authorization before posting Links in the Forum etc.