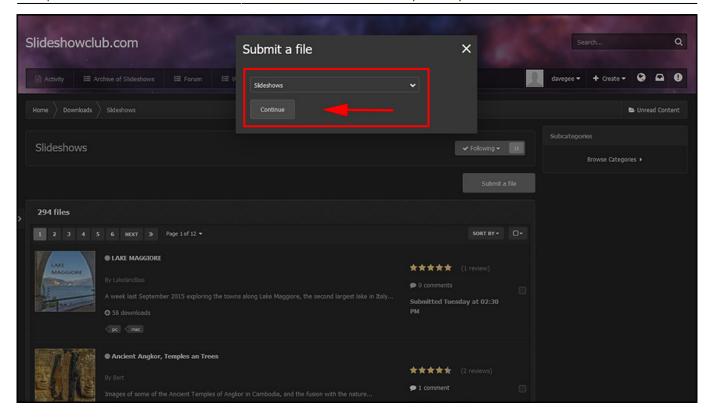

- Sign in
- The "Theme" can be changed in the bottom Left Corner of the Page
- Click on Submit a File

- Choose Slideshow or Demo etc from the Dropdown Menu
- Click on Continue

• Click on Choose File(s)

- Wait until the File has Uploaded large files take a Long Time
- Add another file if required