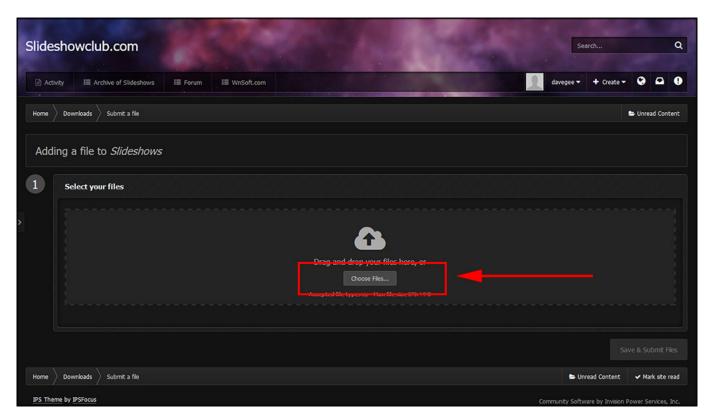

- Sign in
- The "Theme" can be changed in the bottom Left Corner of the Page
- Click on Submit a File

- Choose Slideshow or Demo etc from the Dropdown Menu
- Click on Continue

• Click on Choose File(s)

- Wait until the File has Uploaded large files take a Long Time
- Add another file if required