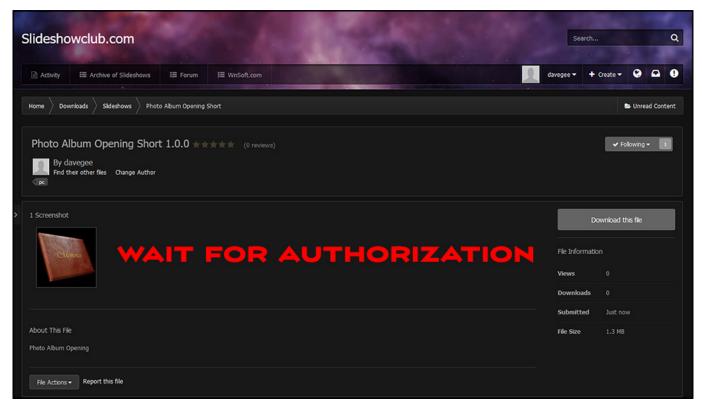

|                        | o attach, or <u>choose files</u> |                           | Insert other media 🕶           |

• Wait for Authorization before posting Links in the Forum etc.



### Here is what to do....

- Upload your own creations. Enjoy the use of this gallery, and where appropriate, please respect the copyright work of others. Members are permitted to upload 2 shows per week but not more than 5 shows per month.
- Fairness for everyone. Slideshowclub is a global community consisting of various types of people, who all have the right to feel comfortable when using this system and who may not think or believe exactly like you do. So please be polite and respectful of other members.
- Do moderate your own content. All material on Slideshowclub must be safe for all viewers. If your judgment proves to be poor we will send you a warning.
- Enjoy Slideshowclub and spread the word! Come see the world through someone else's eyes (camera). Upload your creations and co