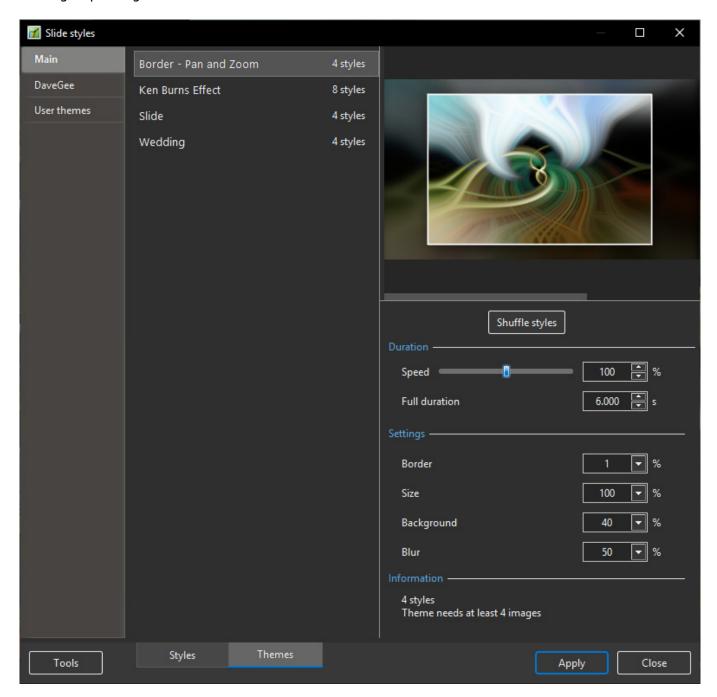

## **Built-In Themes**

- Open the Themes Window by clicking on "Slide Styles" and then "Themes"
- Choose a Theme from the list of Themes under "Main"
- The Options:
- Duration Refers to the total duration of the Theme The sum of the durations of the individual Styles

Last update: 2022/12/19 12:10

- Settings These will vary according to the type of Style included in the Theme only available for Built-In Themes
- Information This gives details of the number of Styles used and the minimum number of slides required for the intended Theme
  - A Fewer or greater number of Slides can be added and the Theme will accommodate that number

## To Apply a Built-In Theme:

- Add slides required to the Slide List
- Highlight / Select several or all Slides
- Adjust Duration and Settings if required
- Click on "Apply"

From:

https://docs.pteavstudio.com/ - PTE AV Studio