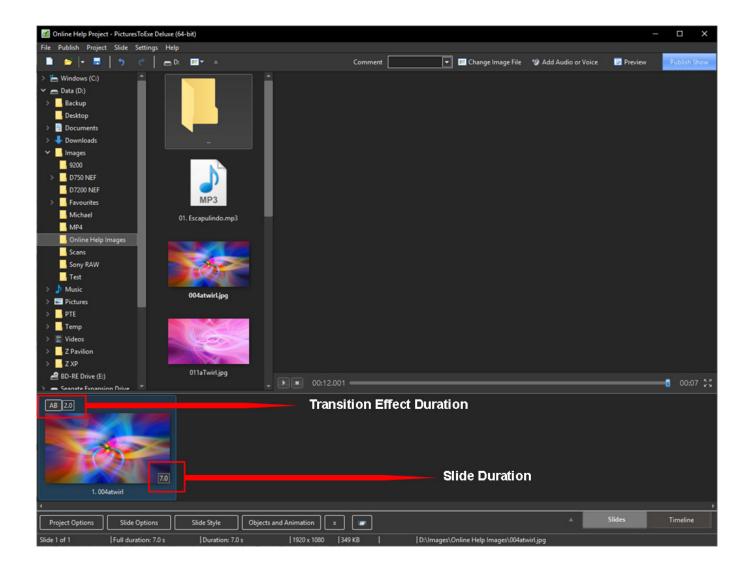

## **Default Durations**

- The Default Transition Type and Duration are set in Project Options / Transitions
- The Default Slide Duration is set in Project Options / Main

## **Slide Durations**

- To change the Transition Type and Duration for a slide or multiple slides go to Slide Options / Transition
- The Transition Duration can also be changed by entering a value directly into the box in the Slide(s)
- To change the Slide Duration for a slide or multiple slides go to Slide Options / Main
- The Slide Duration can also be changed by entering a value directly into the box in the Slide(s)
- To select Contiguous Multiple Slides click on the first slide and Shift+Click on the last slide

- To select Non-Contiguous Multiple Slides click on the first slide and Ctrl+Click on the other slides
- For more information on Slide Duration see Slide Duration

From:

https://docs.pteavstudio.com/ - PTE AV Studio