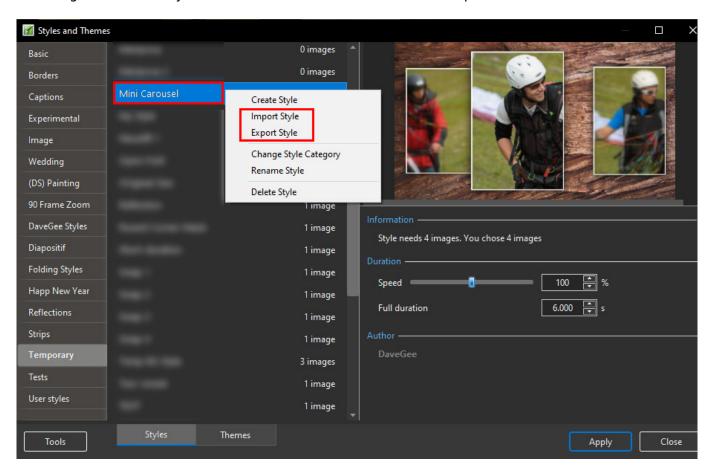

## Import/Export a Style

To Export a Style and share with the PTE Community:

• Right click on a Style and choose EXPORT STYLE from the drop-down menu

- It is suggested that a Folder be created and suitably named (Exported Slide Styles)
- Exported Styles use the .ptestyle suffix

To Import a Style which has been shared with the PTE Community:

- Right click on TOOLS and choose IMPORT STYLE from the drop-down menu
- Navigate to the folder where the Style to be Imported is saved
- Double click on the Style to be Imported or click on OK
- The Imported Style will be imported into the Category designated by the Style Author