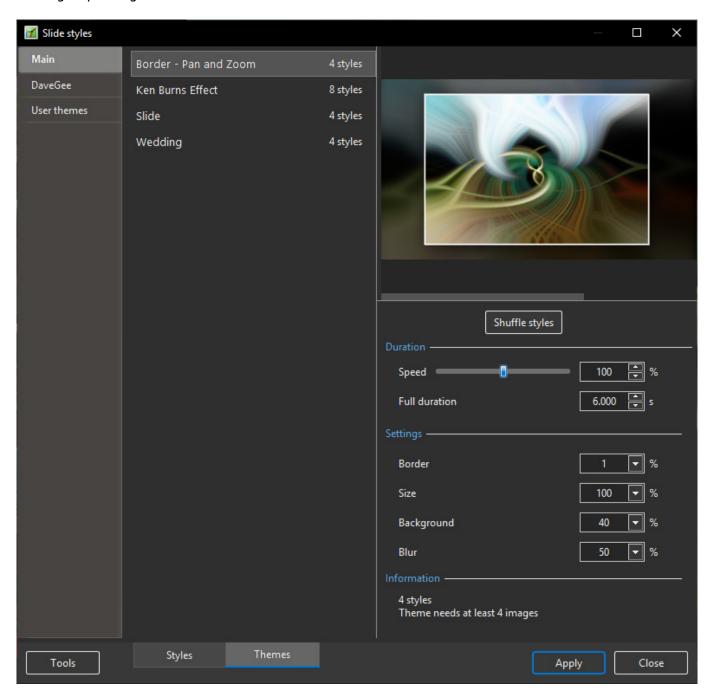

## **Built-In Themes**

- Open the Themes Window by clicking on "Slide Styles" and then "Themes"
- Choose a Theme from the list of Themes under "Main"
- The Options:
- Duration Refers to the total duration of the Theme The sum of the durations of the individual Styles

Last update: 2024/10/09 15:10

- Settings These will vary according to the type of Style included in the Theme only available for Built-In Themes
- Information This gives details of the number of Styles used and the minimum number of slides required for the intended Theme
  - A Fewer or greater number of Slides can be added and the Theme will accommodate that number