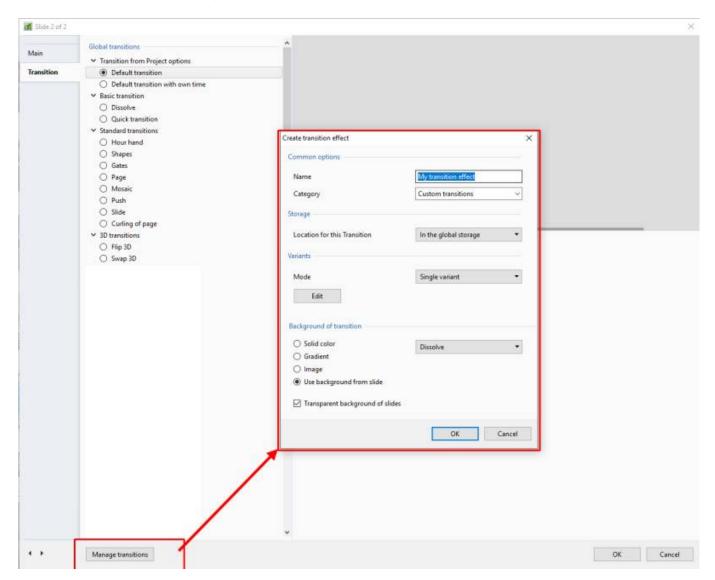

# **Create Custom Transitions**

- To Enter the Custom Transition Effect Window click on the AB symbol in a slide or:
- Click on Project Options / Transitions
- Then click on the Manage Transitions button

- Give the Transition a descriptive name
- Choose an existing Category or Type in a New Category Name
- Next, choose a Variant

Choose Background Options and Click on Edit