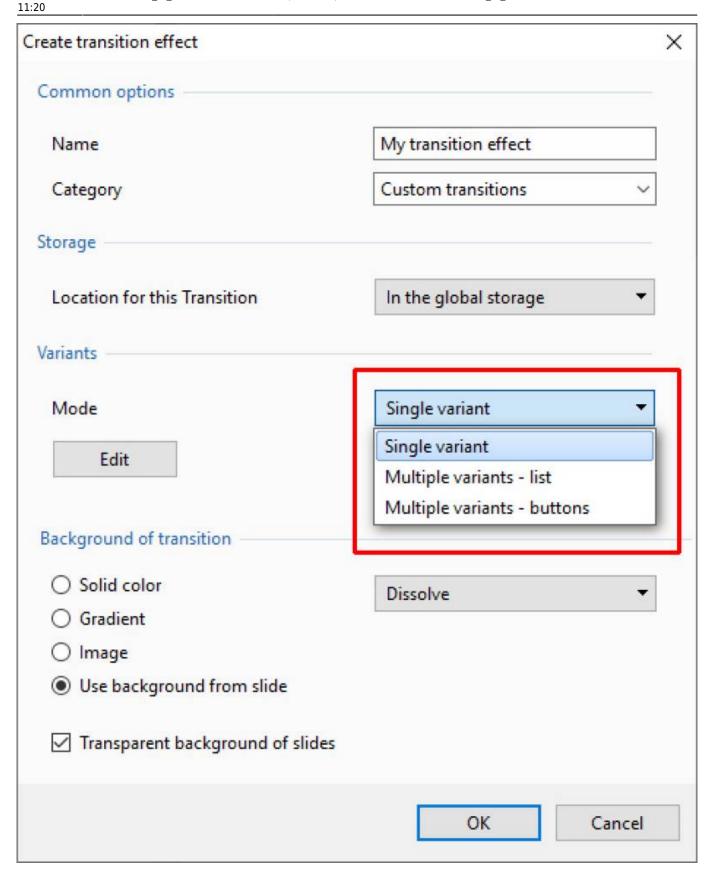

- Give the Transition a descriptive name
- Choose an existing Category or Type in a New Category Name
- Next, choose a Variant

• Choose Background Options and Click on Edit

## **Single Variant**

2025/08/03 05:03 3/3 Create Custom Transitions

• The Aspect Ratio is automatically chosen to suit the Project Options AR

#### **Multi Variant - List**

- Click on "+" to add a Variant to the List
- Click on "-" to Delete a Variant
- Click on Edit to proceed to the Editor
- Close the Editor Window by clicking on the "X" at top right to return to this Window
- · Click on OK to Save

#### **Multi Variant - Buttons**

- Choose a Preset Variant
- Click on an Arrow Button
- · Click on Edit to proceed to the Editor
- Close the Editor Window by clicking on the "X" at top right to return to this Window
- · Click on OK to Save