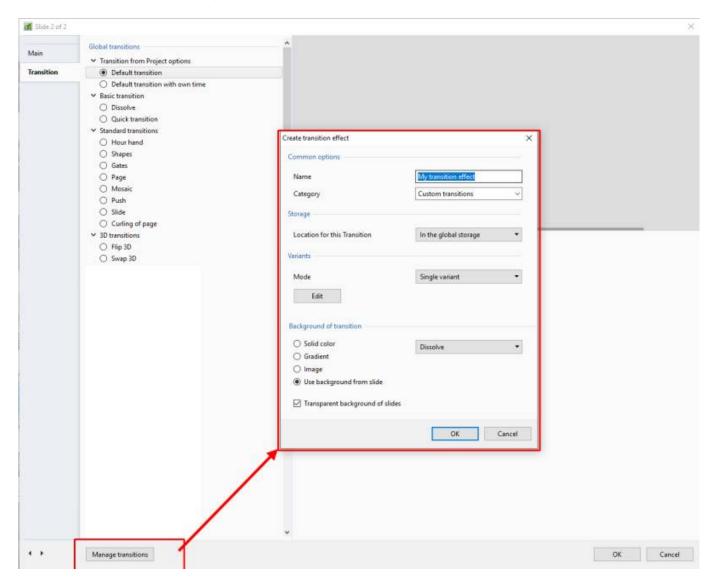

# **Create Custom Transitions**

- To Enter the Custom Transition Effect Window click on the AB symbol in a slide or:
- Click on Project Options / Transitions
- Then click on the Manage Transitions button

- Give the Transition a descriptive name
- Choose an existing Category or Type in a New Category Name
- Next, choose a Variant

• Choose Background Options and Click on Edit