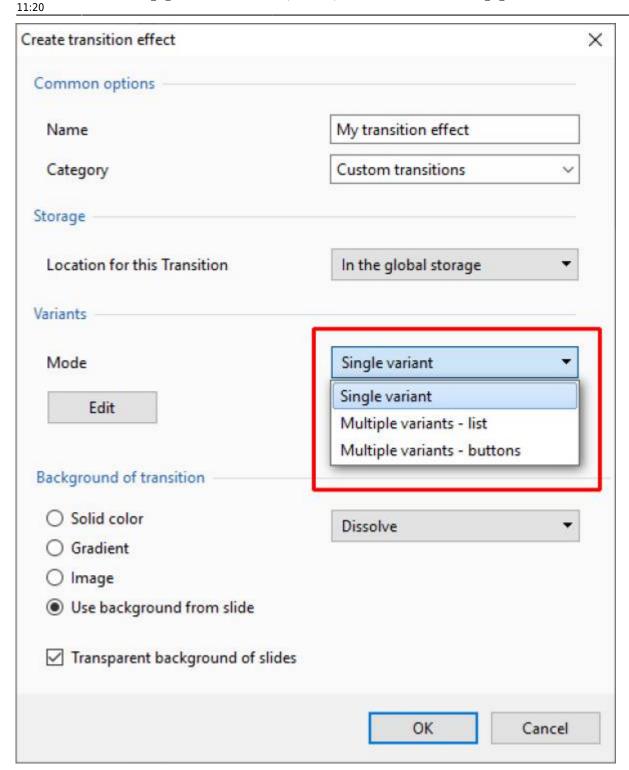

- Give the Transition a descriptive name
- Choose an existing Category or Type in a New Category Name
- Next, choose a Variant

• Choose Background Options and Click on Edit

## **Single Variant**

• The Aspect Ratio is automatically chosen to suit the Project Options AR

2025/08/03 05:03 3/3 Create Custom Transitions

### **Multi Variant - List**

- Click on "+" to add a Variant to the List
- Click on "-" to Delete a Variant
- Click on Edit to proceed to the Editor
- Close the Editor Window by clicking on the "X" at top right to return to this Window
- Click on OK to Save

#### **Multi Variant - Buttons**

- Choose a Preset Variant
- Click on an Arrow Button
- Click on Edit to proceed to the Editor
- Close the Editor Window by clicking on the "X" at top right to return to this Window
- · Click on OK to Save